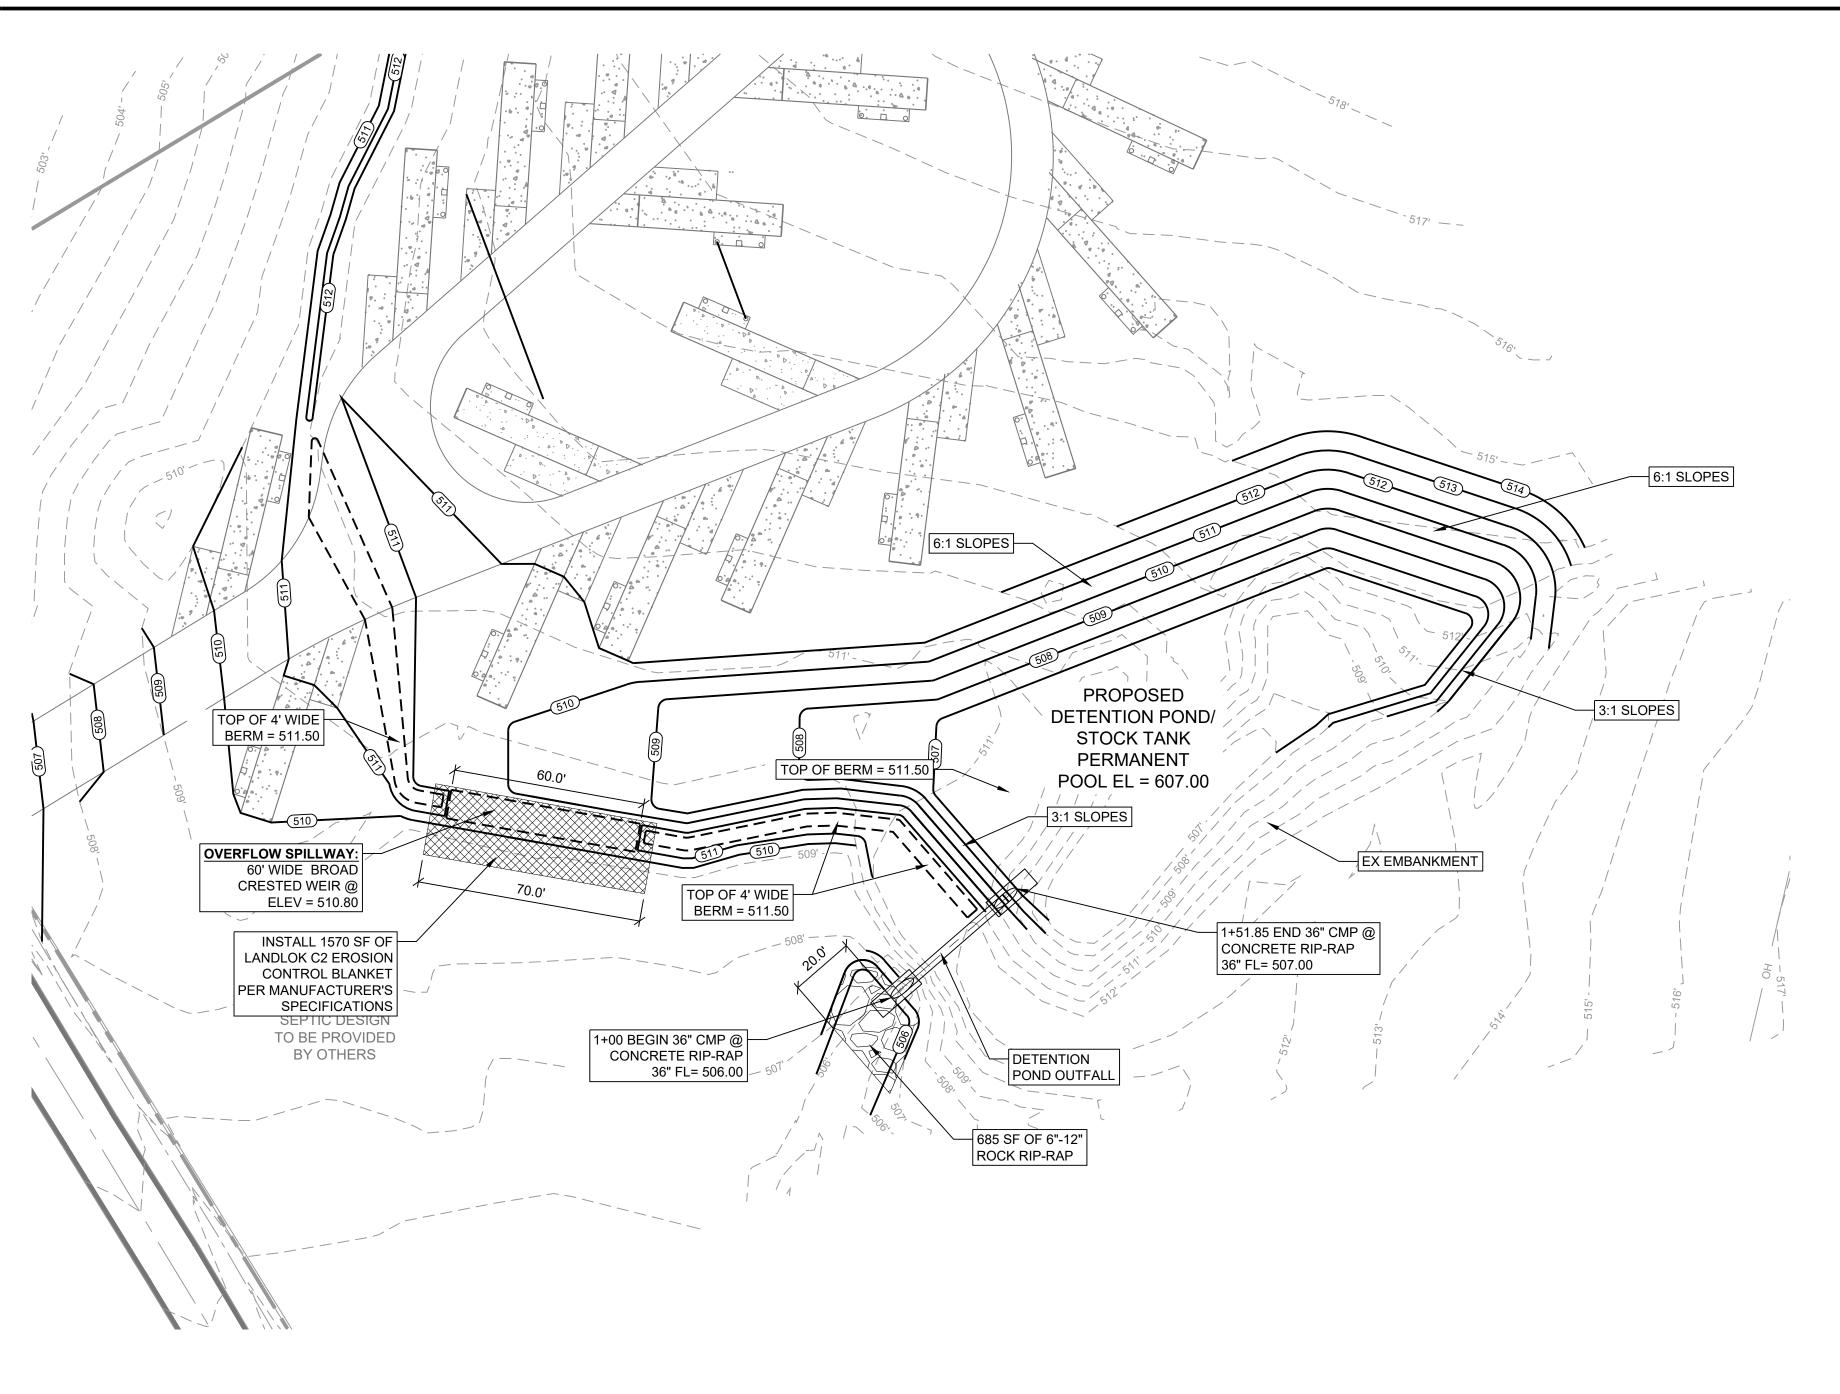

THE ELECTRIC LINES OR FROM DAMAGING, DIGGING UP OR UNCOVERING THE ELECTRIC LINES, GETTING A LADDER IN HARMS WAY OR ANY OTHER ACTIVITY OF ANY NATURE THAT COULD HARM ANY INDIVIDUAL IN ANY MANNER. THIS RESPONSIBILITY HEREBY REMOVES THE ENGINEER AND

THE OWNER FROM ANY LIABILITY OF ANY NATURE.

THE SEAL APPEARING ON
THIS DOCUMENT WAS
AUTHORIZED BY MIGUEL
GONZALES, JR., P.E.
# 95681 ON
THE DATE INDICATED. ANY
ALTERATIONS OF THIS
SEALED DOCUMENT
WITHOUT PROPER
NOTIFICATION TO THE
RESPONSIBLE ENGINEER IS
AN OFFENSE UNDER THE
TEXAS ENGINEERING
PRACTICE ACT.



COMPANY: MIGUEL GONZALES JI PH: 512-744-7780 E: MGONJR2@YAHOO.COM TBPE FIRM No.F-15437

MGONJR2@YAHOO.COM PE FIRM No.F-15437

WESTWOOD ROAD
CALDWELL COUNTY, TEXAS 78644

WESTWOOD RV
WESTWOOD RV

PROJECT No.

DESIGN

DRAWN

JIILLI

7 of 10



| (NRCS METHOD - ATLAS 14) |           |           |                              |                         |           |           |         |
|--------------------------|-----------|-----------|------------------------------|-------------------------|-----------|-----------|---------|
| AREA NAME                | A1        | A2        | Q Release from<br>Stock Tank | EX STOCK TANK<br>W.S.E. | POA "A"   | В         | С       |
| Drainage Area (ac.)      | 7.56      | 5.53      |                              |                         |           | 1.48      | 1.0     |
| CN#                      | 81        | 81.392    |                              |                         |           | 80        | 84      |
| Tc (hrs)                 | 0.466     | 0.476     |