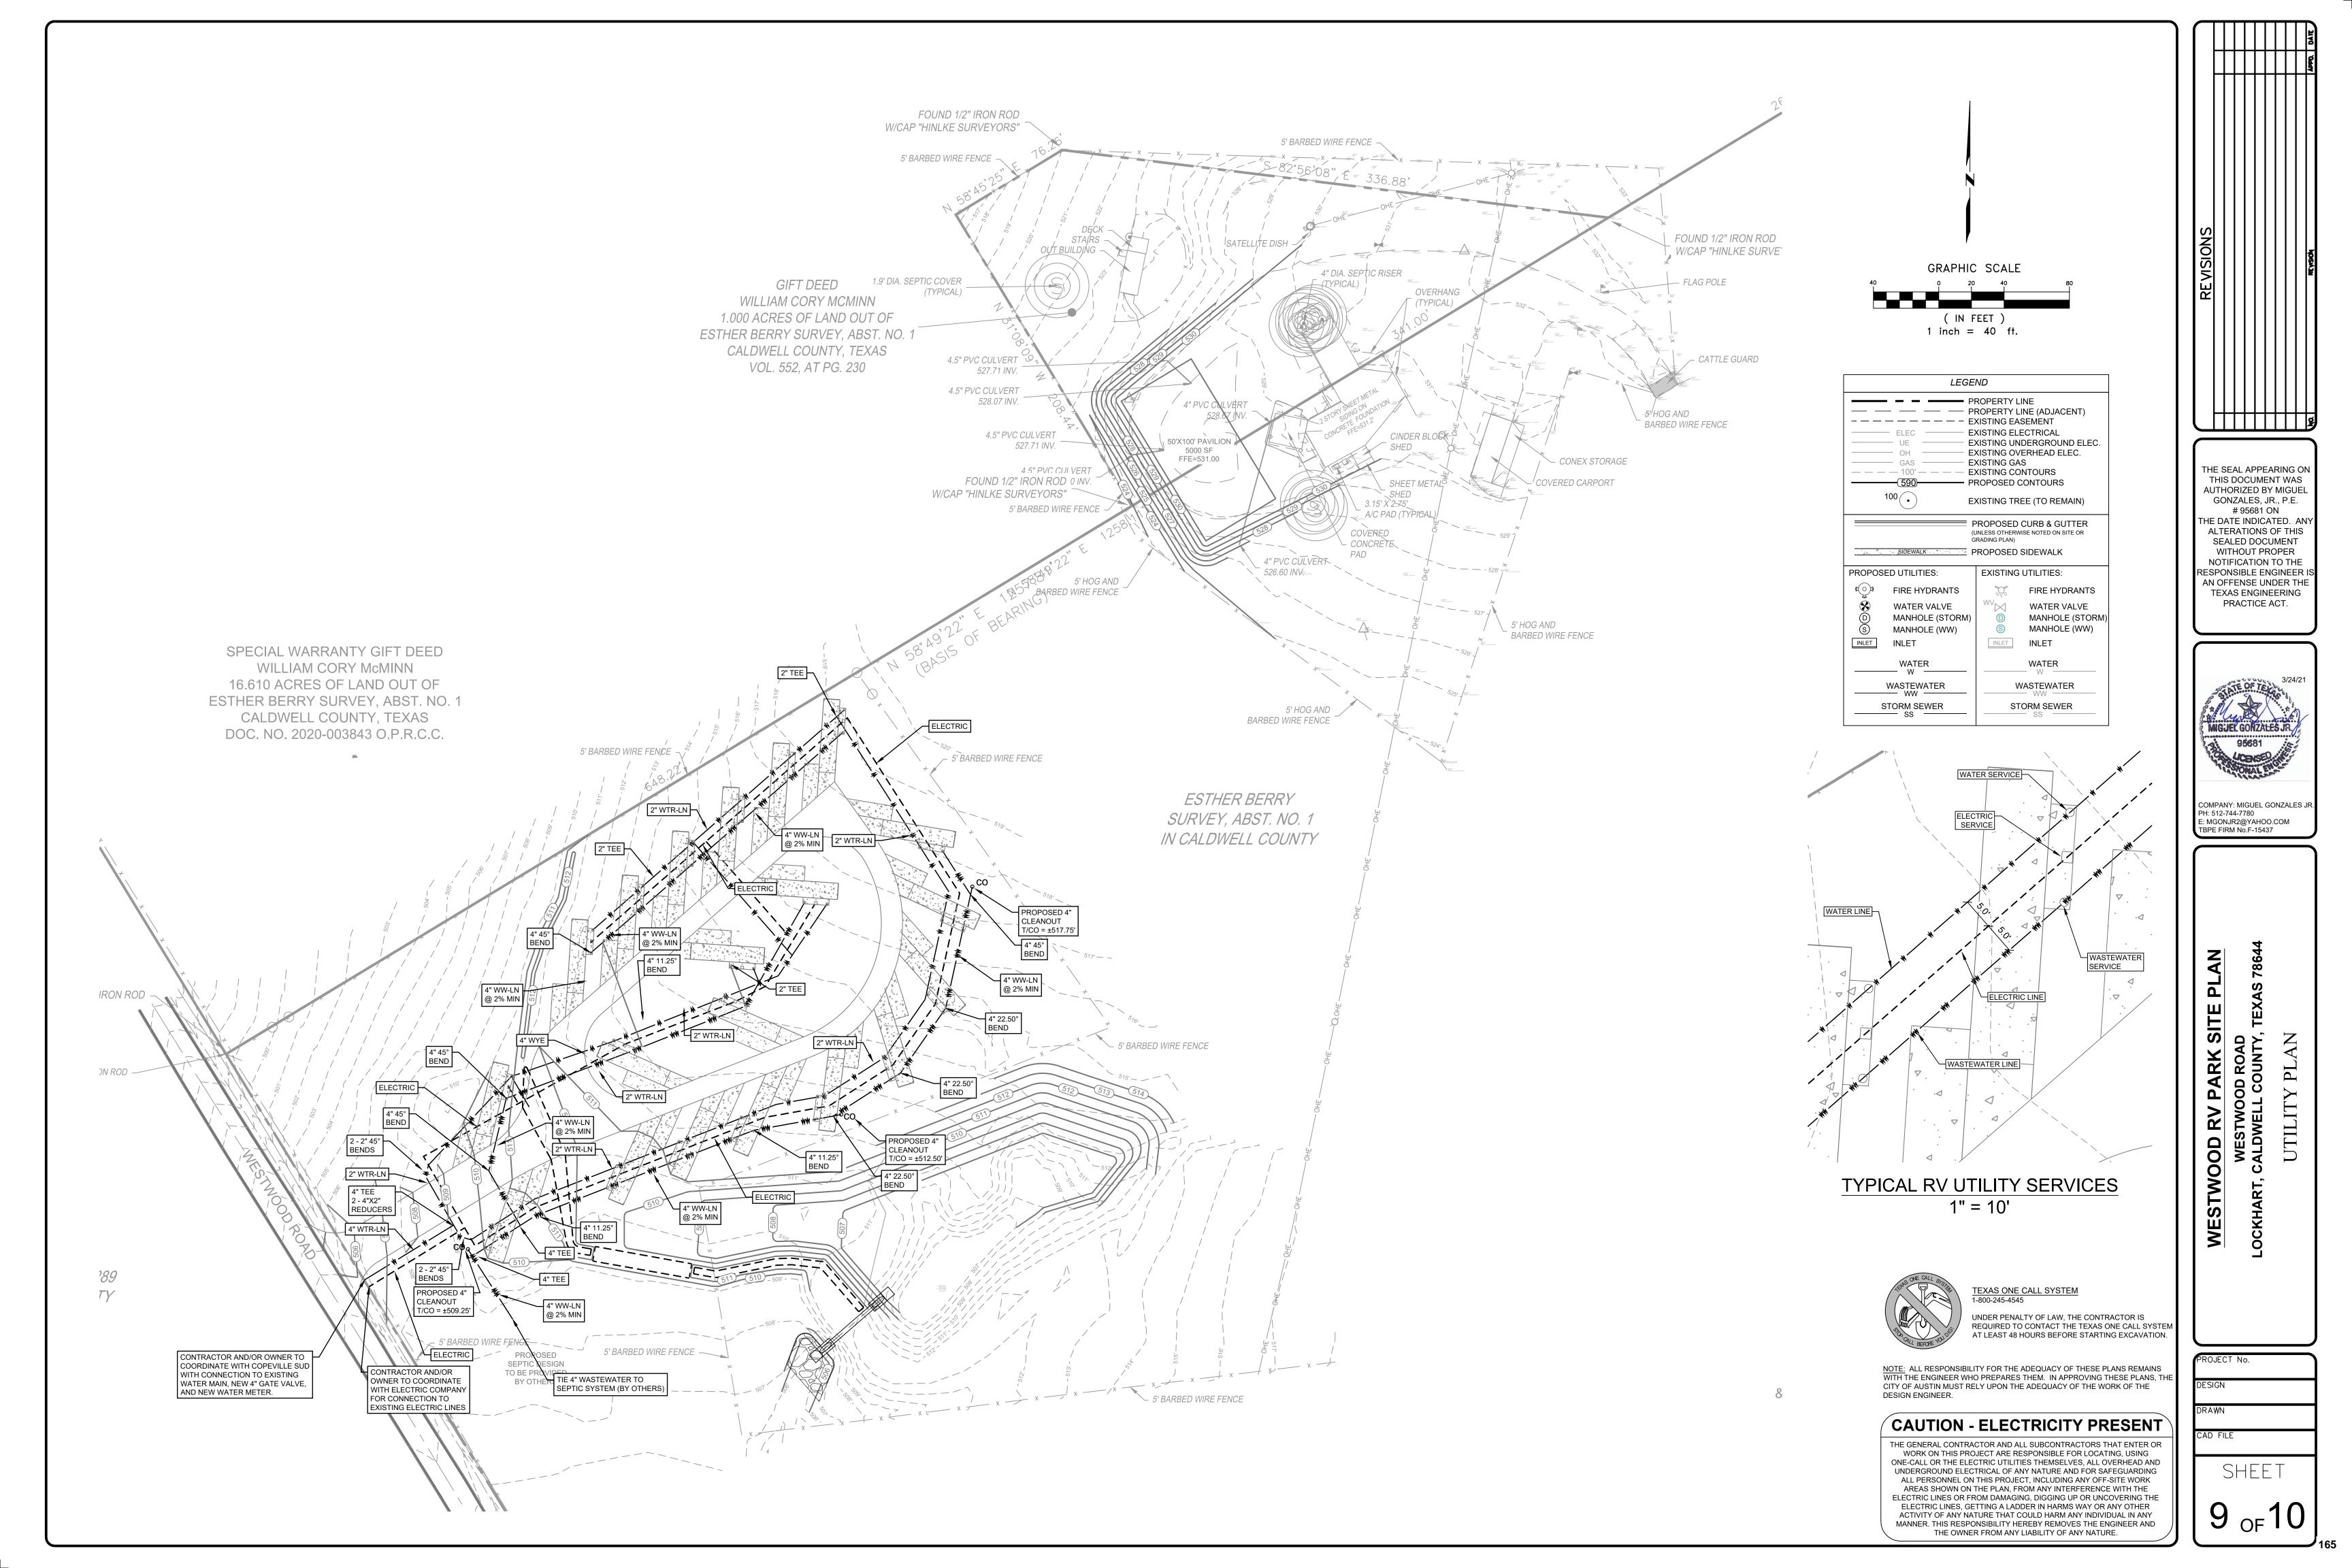

Y INTERFERENCE WITH THE ELECTRIC LINES OR FROM DAMAGING, DIGGING UP OR UNCOVERING THE ELECTRIC LINES, GETTING A LADDER IN HARMS WAY OR ANY OTHER ACTIVITY OF ANY NATURE THAT COULD HARM ANY INDIVIDUAL IN ANY MANNER. THIS RESPONSIBILITY HEREBY REMOVES THE ENGINEER AND

THE OWNER FROM ANY LIABILITY OF ANY NATURE.

UNDER PENALTY OF LAW, THE CONTRACTOR IS REQUIRED TO CONTACT THE TEXAS ONE CALL SYSTEM AT LEAST 48 HOURS BEFORE STARTING EXCAVATION.

SHEET

THE SEAL APPEARING ON THIS DOCUMENT WAS

**AUTHORIZED BY MIGUEL** 

GONZALES, JR., P.E.

# 95681 ON

THE DATE INDICATED. AN

ALTERATIONS OF THIS

SEALED DOCUMENT

WITHOUT PROPER NOTIFICATION TO THE

RESPONSIBLE ENGINEER AN OFFENSE UNDER THE TEXAS ENGINEERING

PRACTICE ACT.

COMPANY: MIGUEL GONZALES JI

E: MGONJR2@YAHOO.COM

TBPE FIRM No.F-15437



# <u>NOTES</u>

- 1. THE EARTH BEARING SURFACE SHALL BE THE UNDISTURBED TRENCH WALL.
- 2. ALL PIPE JOINTS SHALL BE KEPT FREE FROM CONCRETE
- 3. ALL THRUST BLOCKS SHALL CONTAIN A MINIMUM OF 1 1/2 CUBIC YARDS OF CONCRETE.
- 4. CONCRETE SHALL BE 2000 p.s.i. AT 28 DAYS MINIMUM.

### <u>DETAILS & DIMENSIONS - CONCRETE ANCHOR BLOCKS</u>



### SANITARY SEWER - WATER LINE CROSSING DETAIL

NTS

DIMENSION "A" SHALL BE A MINIMUM OF 1'-0" BUT IS TO BE INCREASED WHERE NECESSARY TO PROVIDE BEARING AGAINST UNDISTURBED TRENCH WALL.





3'-3" 4'-0" 2'-9" 2'-0" 2'-9"

20" 3'-9" 4'-6" 3'-3" 2'-3" 3'-3"

### TYPICAL WATER SERVICE DETAIL

### THREADED CAP. MINIMUM 24", MAXIMUM 36" ABOVE FINISHED FEMALE ADAPTER -GRADE. (ADJUSTMENT TO FINISHED GRADE FOR THREADED CAP. SHALL OCCUR PRIOR TO ACCEPTANCE OR ISSUAN