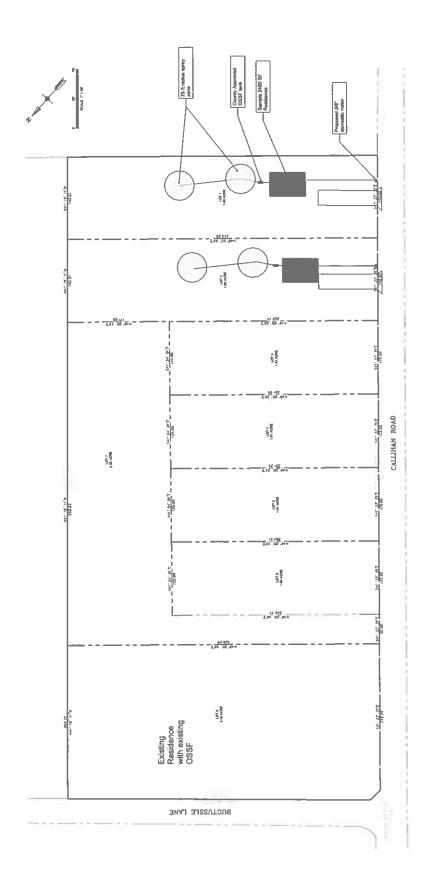

### H. DISCUSSION/ACTION ITEMS:

- H.1 Regarding the burn ban. Speaker: Judge Haden/Hector Rangel; Backup: 2; Cost: \$0.00
- H.2 To approve Order 07-2024 authorizing the sale of fireworks for San Jacinto Day. Speaker: Judge Haden/Hector Rangel; Backup: 3; Cost: \$0.00
- H.3 To approve a development agreement between the County and Kinder Morgan Texas Pipeline LLC, for the development of a natural gas transmission pipeline. Speaker: Judge Haden/Allen Fore; Backup: 9; Cost: \$0.00
- H.4 To accept a \$1.5 million donation from Kinder Morgan Texas Pipeline LLC. Speaker: Judge Haden/Allen Fore; Backup: 2; Cost: \$0.00
- H.5 To approve a professional services agreement between the County and Dr. Charles Laurence for the practice of medicine pursuant to duties as the local health authority. Speaker: Judge Haden/Chase Goetz; Backup: 4; Cost: \$12,000 annually
- H.6 To appoint Dr. Charles Laurence as the local health authority for Caldwell County, Texas, for a term of 2 years, effective March 25, 2024. Speaker: Judge Haden; Backup: 0; Cost: N/A
- H.7 To approve the designation of 9 county assets as salvage or surplus property for disposal or auction. Speaker: Judge Haden/Carolyn Caro; Backup: 1; Cost: \$0.00
- H.8 To approve the agreed cancellation of a competitive bid award to Vulcan Materials for TXDOT Grade 4 aggregate. Speaker: Judge Haden/Donald Leclerc; Backup: 0; Cost: \$0.00
- H.9 To approve final draft and solicitation of RFB 24CCP01B for Aggregate Grade 4 (3/8"). Speaker: Judge Haden/Carolyn Caro; Backup: 28; Cost: \$0.00
- H.10 To approve a permit for the development of Westwood Park #3, located at 1114 Westwood Road. Speaker: Commissioner Westmoreland; Backup: 10; Cost: \$0.00
- H.11 To approve the Final Plat for Clayton Addition consisting of 7 residential lots on approximately 13.177 acres located on Callihan Road and Bugtussle Lane. Speaker: Commissioner Horne/Kasi Miles; Backup: 19; Cost: \$0.00
- H.12 To approve the Final Plat for Cool Water Acres consisting of 124 residential lots on approximately 155.951 acres located on Taylorsville Road and FM 86. Speaker: Commissioner Horne/Kasi Miles; Backup: 50; Cost: \$0.00
- H.13 To approve public improvements in Tumbleweed Estates Phase 1 for permanent county maintenance and release the two-year maintenance bond. Speaker: Hoppy Haden/Dyral Thomas/Donald Leclerc; Backup: 3; Cost: \$0.00