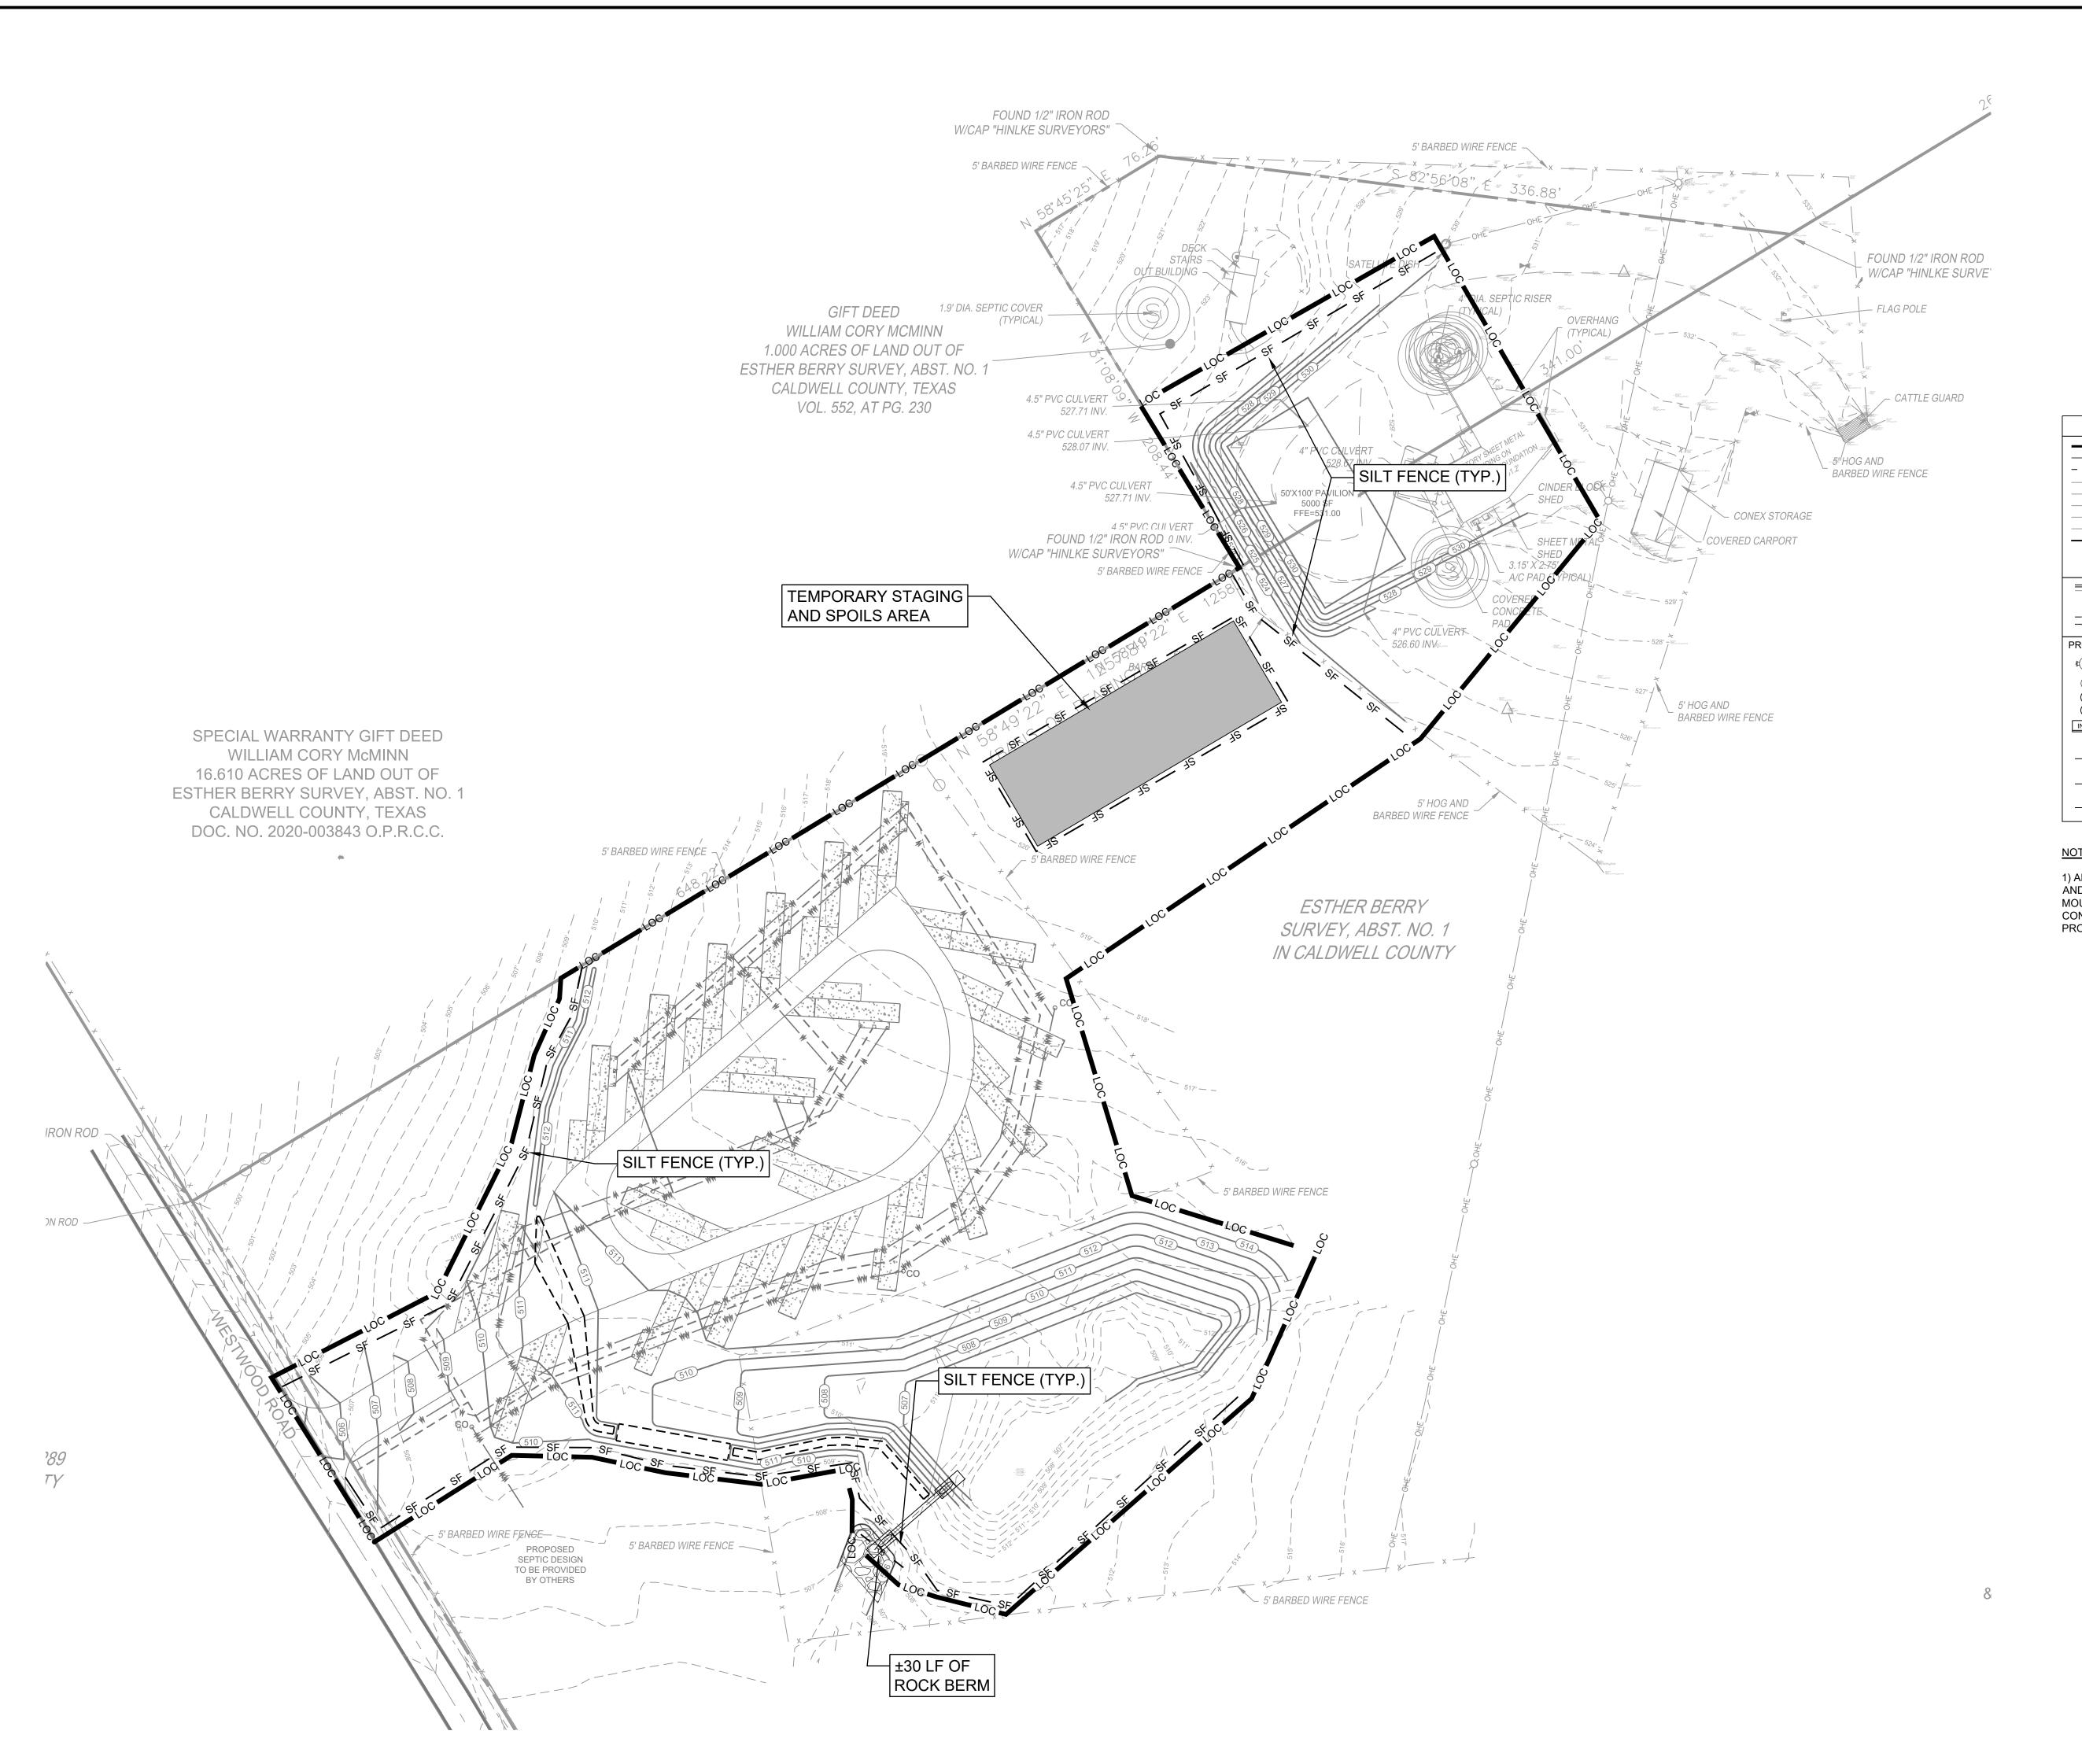

### H. DISCUSSION/ACTION ITEMS:

- H.1 Regarding the burn ban. Speaker: Judge Haden/Hector Rangel; Backup: 2; Cost: \$0.00
- H.2 To approve Order 07-2024 authorizing the sale of fireworks for San Jacinto Day. Speaker: Judge Haden/Hector Rangel; Backup: 3; Cost: \$0.00
- H.3 To approve a development agreement between the County and Kinder Morgan Texas Pipeline LLC, for the development of a natural gas transmission pipeline. Speaker: Judge Haden/Allen Fore; Backup: 9; Cost: \$0.00
- H.4 To accept a \$1.5 million donation from Kinder Morgan Texas Pipeline LLC. Speaker: Judge Haden/Allen Fore; Backup: 2; Cost: \$0.00
- H.5 To approve a professional services agreement between the County and Dr. Charles Laurence for the practice of medicine pursuant to duties as the local health authority. Speaker: Judge Haden/Chase Goetz; Backup: 4; Cost: \$12,000 annually
- H.6 To appoint Dr. Charles Laurence as the local health authority for Caldwell County, Texas, for a term of 2 years, effective March 25, 2024. Speaker: Judge Haden; Backup: 0; Cost: N/A
- H.7 To approve the designation of 9 county assets as salvage or surplus property for disposal or auction. Speaker: Judge Haden/Carolyn Caro; Backup: 1; Cost: \$0.00
- H.8 To approve the agreed cancellation of a competitive bid award to Vulcan Materials for TXDOT Grade 4 aggregate. Speaker: Judge Haden/Donald Leclerc; Backup: 0; Cost: \$0.00
- H.9 To approve final draft and solicitation of RFB 24CCP01B for Aggregate Grade 4 (3/8"). Speaker: Judge Haden/Carolyn Caro; Backup: 28; Cost: \$0.00
- H.10 To approve a permit for the development of Westwood Park #3, located at 1114 Westwood Road. Speaker: Commissioner Westmoreland; Backup: 10; Cost: \$0.00
- H.11 To approve the Final Plat for Clayton Addition consisting of 7 residential lots on approximately 13.177 acres located on Callihan Road and Bugtussle Lane. Speaker: Commissioner Horne/Kasi Miles; Backup: 19; Cost: \$0.00
- H.12 To approve the Final Plat for Cool Water Acres consisting of 124 residential lots on approximately 155.951 acres located on Taylorsville Road and FM 86. Speaker: Commissioner Horne/Kasi Miles; Backup: 50; Cost: \$0.00
- H.13 To approve public improvements in Tumbleweed Estates Phase 1 for permanent county maintenance and release the two-year maintenance bond. Speaker: Hoppy Haden/Dyral Thomas/Donald Leclerc; Backup: 3; Cost: \$0.00