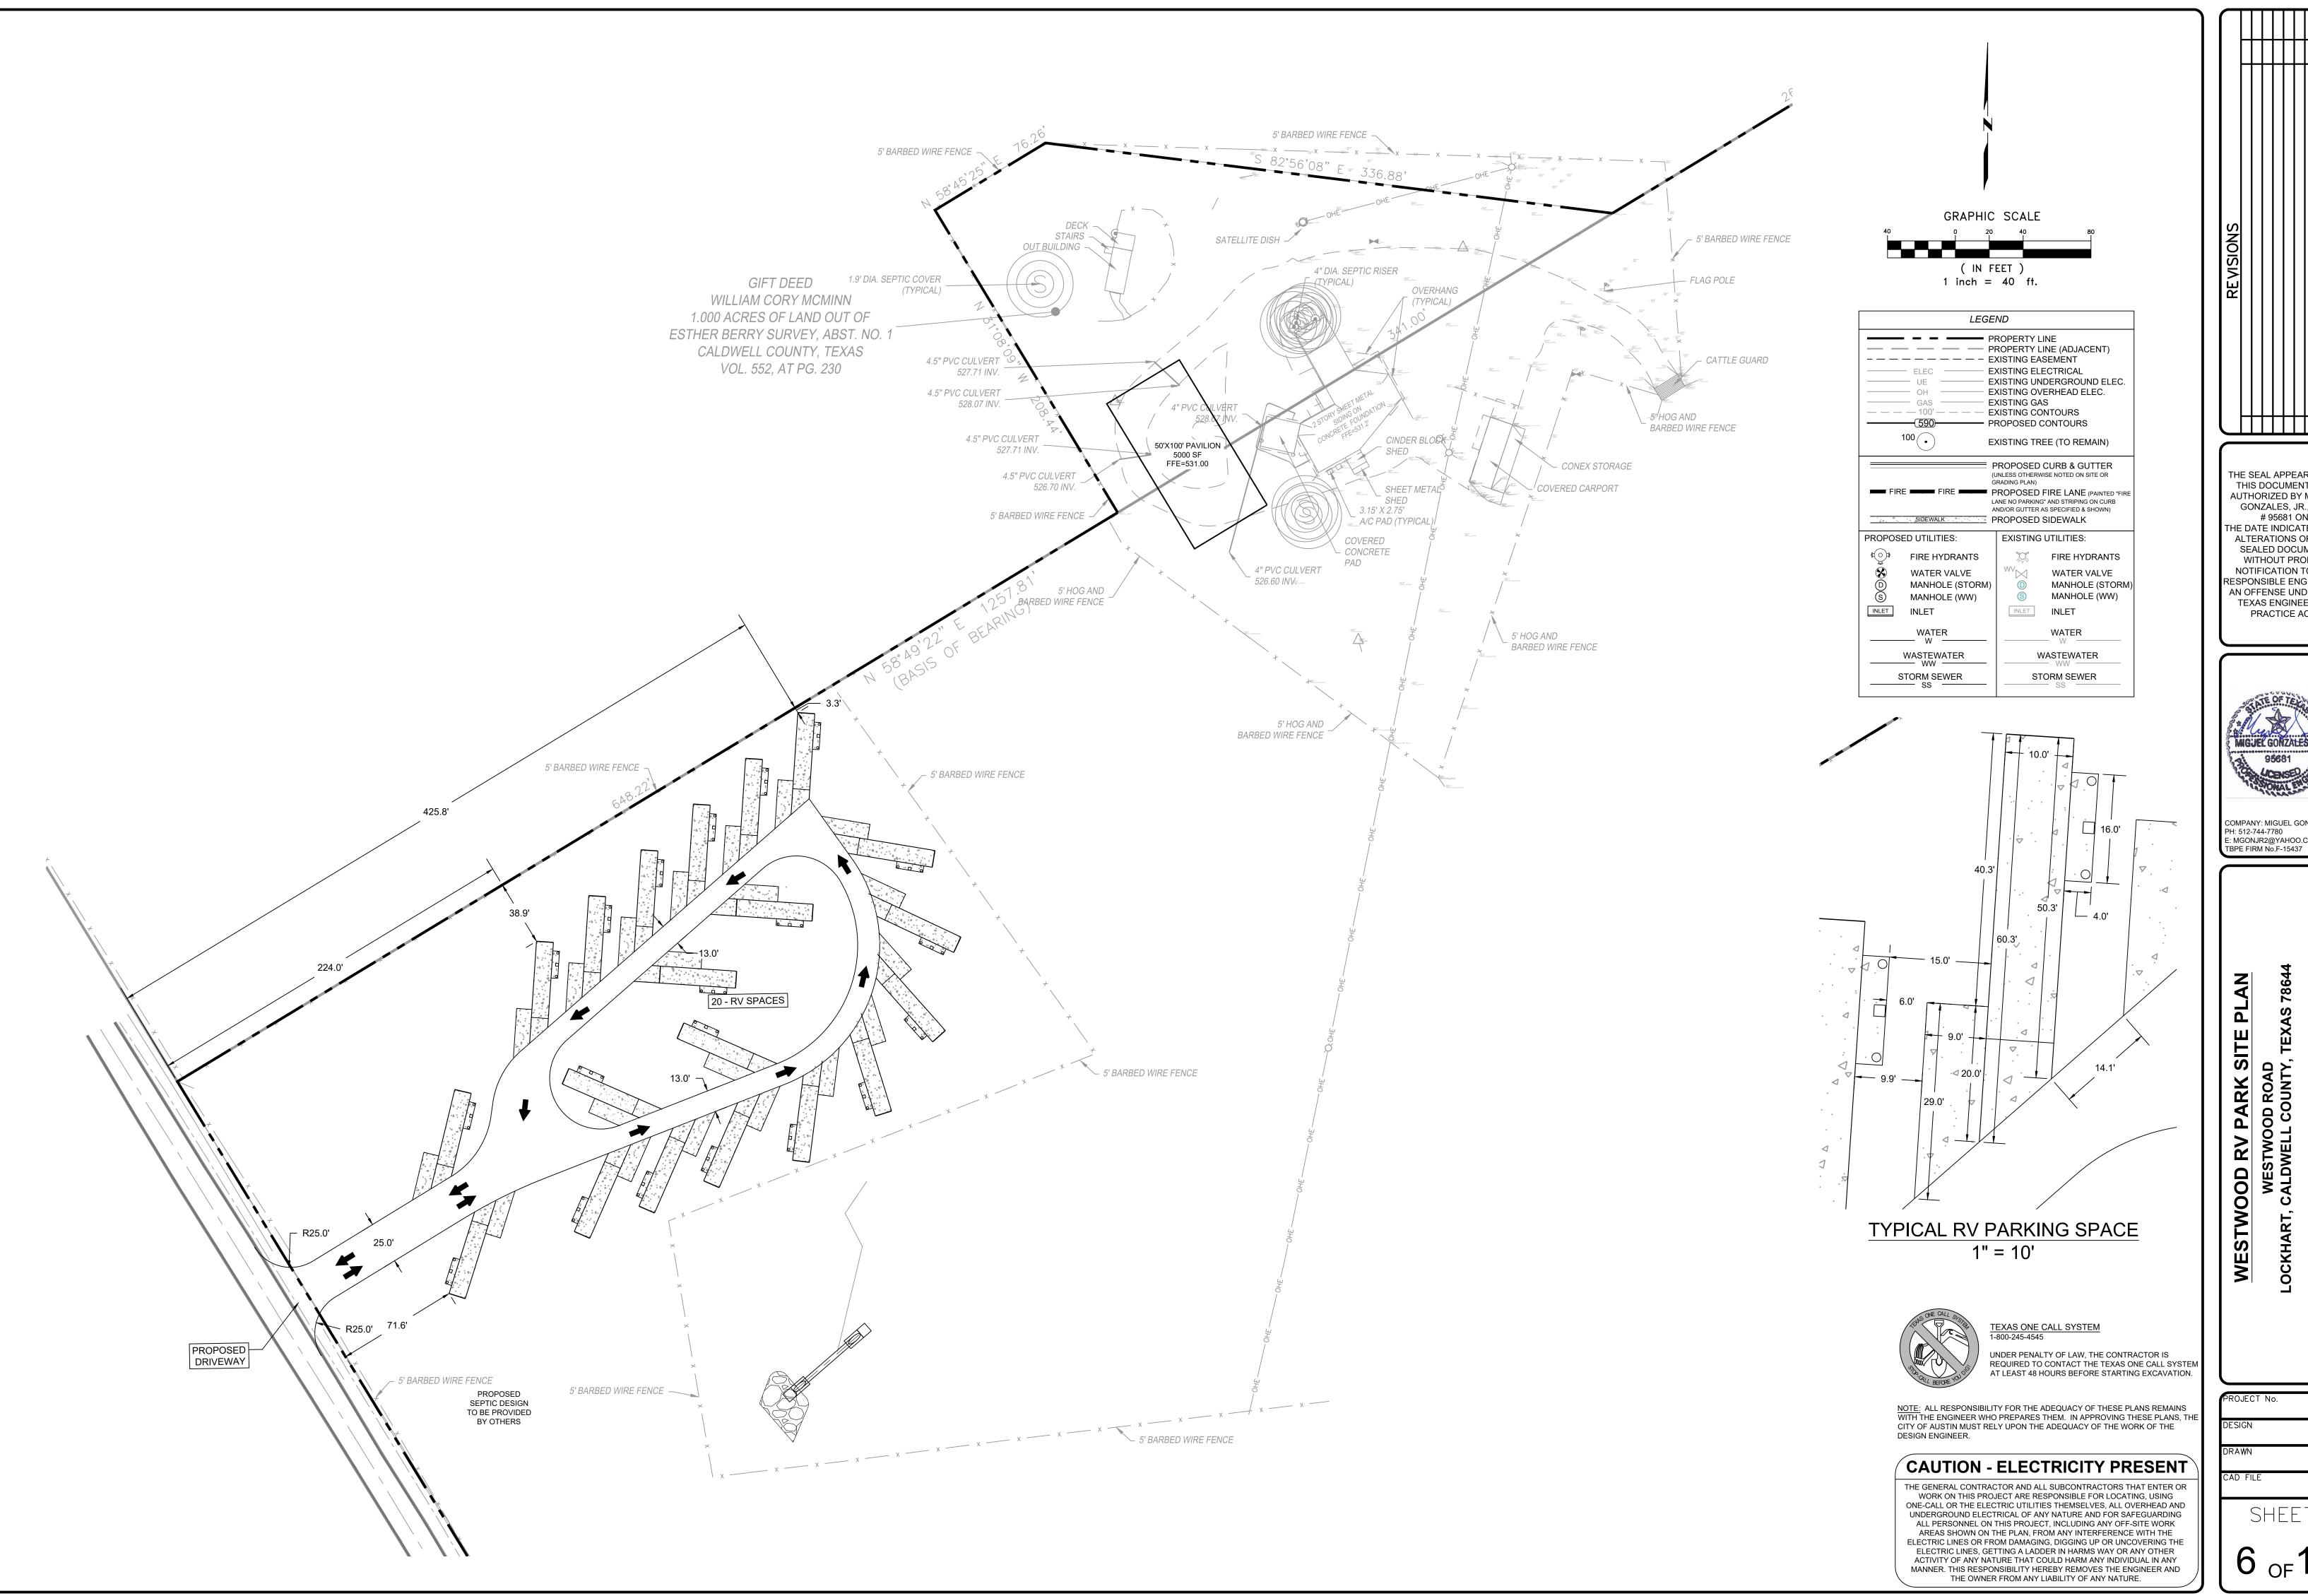

### H. DISCUSSION/ACTION ITEMS:

- H.1 Regarding the burn ban. Speaker: Judge Haden/Hector Rangel; Backup: 2; Cost: \$0.00
- H.2 To approve Order 07-2024 authorizing the sale of fireworks for San Jacinto Day. Speaker: Judge Haden/Hector Rangel; Backup: 3; Cost: \$0.00
- H.3 To approve a development agreement between the County and Kinder Morgan Texas Pipeline LLC, for the development of a natural gas transmission pipeline. Speaker: Judge Haden/Allen Fore; Backup: 9; Cost: \$0.00
- H.4 To accept a \$1.5 million donation from Kinder Morgan Texas Pipeline LLC. Speaker: Judge Haden/Allen Fore; Backup: 2; Cost: \$0.00
- H.5 To approve a professional services agreement between the County and Dr. Charles Laurence for the practice of medicine pursuant to duties as the local health authority. Speaker: Judge Haden/Chase Goetz; Backup: 4; Cost: \$12,000 annually
- H.6 To appoint Dr. Charles Laurence as the local health authority for Caldwell County, Texas, for a term of 2 years, effective March 25, 2024. Speaker: Judge Haden; Backup: 0; Cost: N/A
- H.7 To approve the designation of 9 county assets as salvage or surplus property for disposal or auction. Speaker: Judge Haden/Carolyn Caro; Backup: 1; Cost: \$0.00
- H.8 To approve the agreed cancellation of a competitive bid award to Vulcan Materials for TXDOT Grade 4 aggregate. Speaker: Judge Haden/Donald Leclerc; Backup: 0; Cost: \$0.00
- H.9 To approve final draft and solicitation of RFB 24CCP01B for Aggregate Grade 4 (3/8"). Speaker: Judge Haden/Carolyn Caro; Backup: 28; Cost: \$0.00
- H.10 To approve a permit for the development of Westwood Park #3, located at 1114 Westwood Road. Speaker: Commissioner Westmoreland; Backup: 10; Cost: \$0.00
- H.11 To approve the Final Plat for Clayton Addition consisting of 7 residential lots on approximately 13.177 acres located on Callihan Road and Bugtussle Lane. Speaker: Commissioner Horne/Kasi Miles; Backup: 19; Cost: \$0.00
- H.12 To approve the Final Plat for Cool Water Acres consisting of 124 residential lots on approximately 155.951 acres located on Taylorsville Road and FM 86. Speaker: Commissioner Horne/Kasi Miles; Backup: 50; Cost: \$0.00
- H.13 To approve public improvements in Tumbleweed Estates Phase 1 for permanent county maintenance and release the two-year maintenance bond. Speaker: Hoppy Haden/Dyral Thomas/Donald Leclerc; Backup: 3; Cost: \$0.00