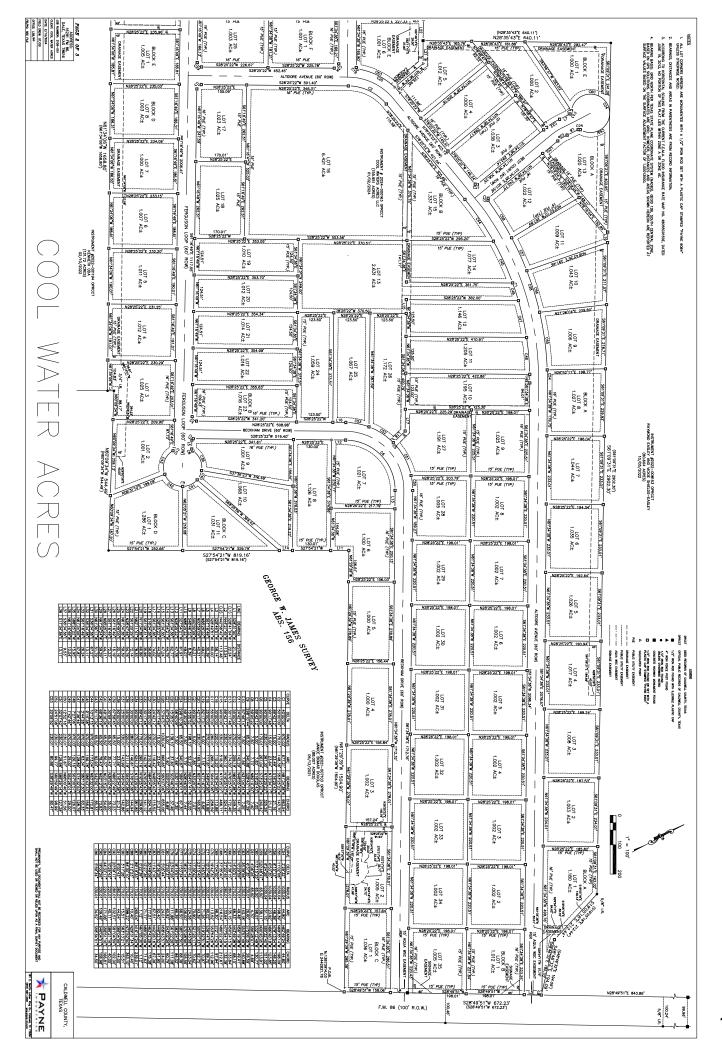

### H. DISCUSSION/ACTION ITEMS:

- H.1 Regarding the burn ban. Speaker: Judge Haden/Hector Rangel; Backup: 2; Cost: \$0.00
- H.2 To approve Order 07-2024 authorizing the sale of fireworks for San Jacinto Day. Speaker: Judge Haden/Hector Rangel; Backup: 3; Cost: \$0.00
- H.3 To approve a development agreement between the County and Kinder Morgan Texas Pipeline LLC, for the development of a natural gas transmission pipeline. Speaker: Judge Haden/Allen Fore; Backup: 9; Cost: \$0.00
- H.4 To accept a \$1.5 million donation from Kinder Morgan Texas Pipeline LLC. Speaker: Judge Haden/Allen Fore; Backup: 2; Cost: \$0.00
- H.5 To approve a professional services agreement between the County and Dr. Charles Laurence for the practice of medicine pursuant to duties as the local health authority. Speaker: Judge Haden/Chase Goetz; Backup: 4; Cost: \$12,000 annually
- H.6 To appoint Dr. Charles Laurence as the local health authority for Caldwell County, Texas, for a term of 2 years, effective March 25, 2024. Speaker: Judge Haden; Backup: 0; Cost: N/A
- H.7 To approve the designation of 9 county assets as salvage or surplus property for disposal or auction. Speaker: Judge Haden/Carolyn Caro; Backup: 1; Cost: \$0.00
- H.8 To approve the agreed cancellation of a competitive bid award to Vulcan Materials for TXDOT Grade 4 aggregate. Speaker: Judge Haden/Donald Leclerc; Backup: 0; Cost: \$0.00
- H.9 To approve final draft and solicitation of RFB 24CCP01B for Aggregate Grade 4 (3/8"). Speaker: Judge Haden/Carolyn Caro; Backup: 28; Cost: \$0.00
- H.10 To approve a permit for the development of Westwood Park #3, located at 1114 Westwood Road. Speaker: Commissioner Westmoreland; Backup: 10; Cost: \$0.00
- H.11 To approve the Final Plat for Clayton Addition consisting of 7 residential lots on approximately 13.177 acres located on Callihan Road and Bugtussle Lane. Speaker: Commissioner Horne/Kasi Miles; Backup: 19; Cost: \$0.00
- H.12 To approve the Final Plat for Cool Water Acres consisting of 124 residential lots on approximately 155.951 acres located on Taylorsville Road and FM 86. Speaker: Commissioner Horne/Kasi Miles; Backup: 50; Cost: \$0.00
- H.13 To approve public improvements in Tumbleweed Estates Phase 1 for permanent county maintenance and release the two-year maintenance bond. Speaker: Hoppy Haden/Dyral Thomas/Donald Leclerc; Backup: 3; Cost: \$0.00