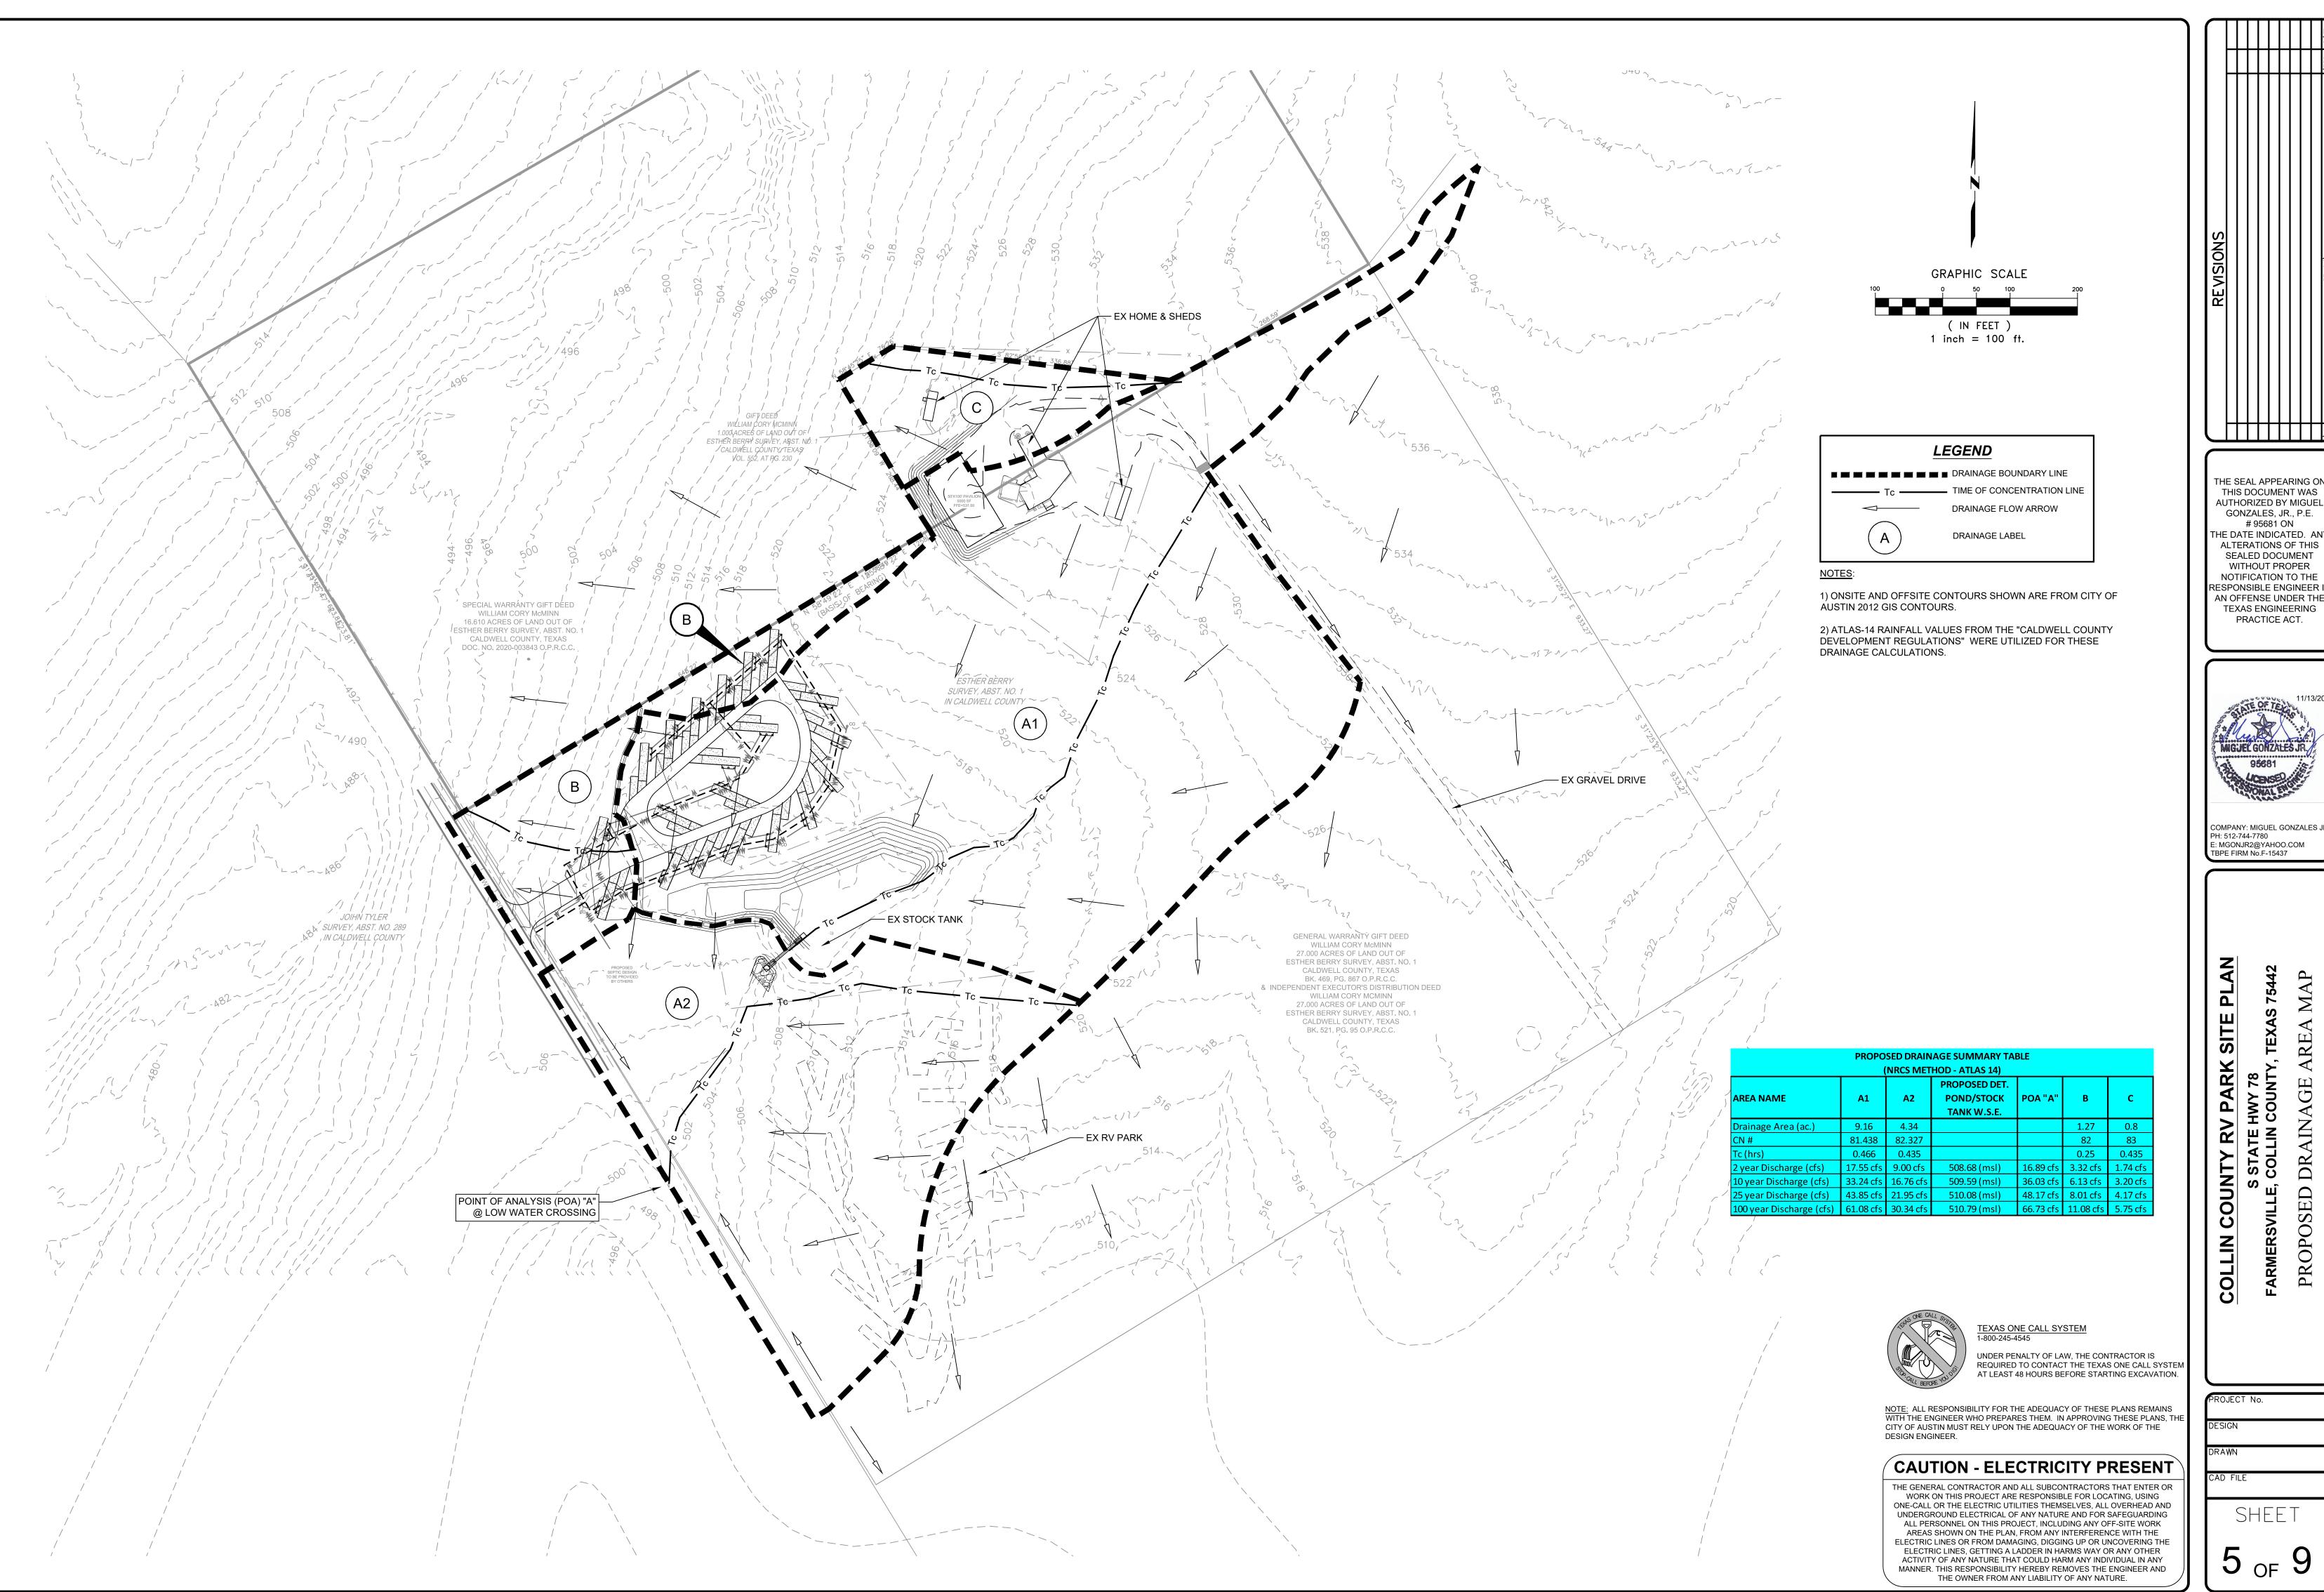

### H. DISCUSSION/ACTION ITEMS:

- H.1 Regarding the burn ban. Speaker: Judge Haden/Hector Rangel; Backup: 2; Cost: \$0.00
- H.2 To approve Order 07-2024 authorizing the sale of fireworks for San Jacinto Day. Speaker: Judge Haden/Hector Rangel; Backup: 3; Cost: \$0.00
- H.3 To approve a development agreement between the County and Kinder Morgan Texas Pipeline LLC, for the development of a natural gas transmission pipeline. Speaker: Judge Haden/Allen Fore; Backup: 9; Cost: \$0.00
- H.4 To accept a \$1.5 million donation from Kinder Morgan Texas Pipeline LLC. Speaker: Judge Haden/Allen Fore; Backup: 2; Cost: \$0.00
- H.5 To approve a professional services agreement between the County and Dr. Charles Laurence for the practice of medicine pursuant to duties as the local health authority. Speaker: Judge Haden/Chase Goetz; Backup: 4; Cost: \$12,000 annually
- H.6 To appoint Dr. Charles Laurence as the local health authority for Caldwell County, Texas, for a term of 2 years, effective March 25, 2024. Speaker: Judge Haden; Backup: 0; Cost: N/A
- H.7 To approve the designation of 9 county assets as salvage or surplus property for disposal or auction. Speaker: Judge Haden/Carolyn Caro; Backup: 1; Cost: \$0.00
- H.8 To approve the agreed cancellation of a competitive bid award to Vulcan Materials for TXDOT Grade 4 aggregate. Speaker: Judge Haden/Donald Leclerc; Backup: 0; Cost: \$0.00
- H.9 To approve final draft and solicitation of RFB 24CCP01B for Aggregate Grade 4 (3/8"). Speaker: Judge Haden/Carolyn Caro; Backup: 28; Cost: \$0.00
- H.10 To approve a permit for the development of Westwood Park #3, located at 1114 Westwood Road. Speaker: Commissioner Westmoreland; Backup: 10; Cost: \$0.00
- H.11 To approve the Final Plat for Clayton Addition consisting of 7 residential lots on approximately 13.177 acres located on Callihan Road and Bugtussle Lane. Speaker: Commissioner Horne/Kasi Miles; Backup: 19; Cost: \$0.00
- H.12 To approve the Final Plat for Cool Water Acres consisting of 124 residential lots on approximately 155.951 acres located on Taylorsville Road and FM 86. Speaker: Commissioner Horne/Kasi Miles; Backup: 50; Cost: \$0.00
- H.13 To approve public improvements in Tumbleweed Estates Phase 1 for permanent county maintenance and release the two-year maintenance bond. Speaker: Hoppy Haden/Dyral Thomas/Donald Leclerc; Backup: 3; Cost: \$0.00