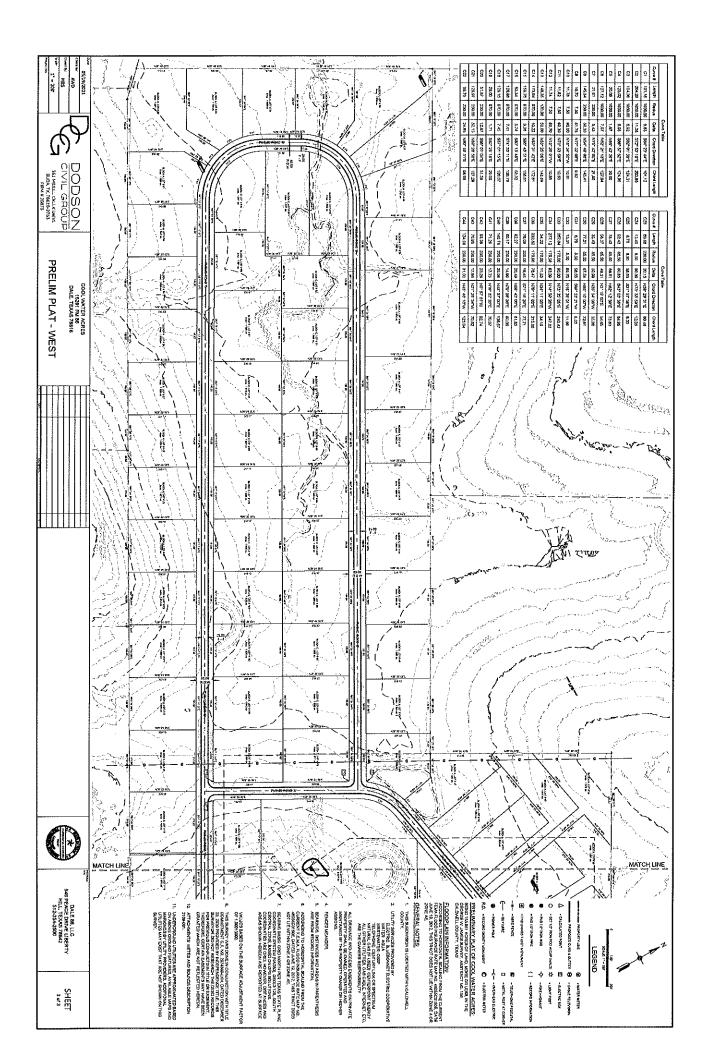

### H. DISCUSSION/ACTION ITEMS:

- H.1 Regarding the burn ban. Speaker: Judge Haden/Hector Rangel; Backup: 2; Cost: \$0.00
- H.2 To approve Order 07-2024 authorizing the sale of fireworks for San Jacinto Day. Speaker: Judge Haden/Hector Rangel; Backup: 3; Cost: \$0.00
- H.3 To approve a development agreement between the County and Kinder Morgan Texas Pipeline LLC, for the development of a natural gas transmission pipeline. Speaker: Judge Haden/Allen Fore; Backup: 9; Cost: \$0.00
- H.4 To accept a \$1.5 million donation from Kinder Morgan Texas Pipeline LLC. Speaker: Judge Haden/Allen Fore; Backup: 2; Cost: \$0.00
- H.5 To approve a professional services agreement between the County and Dr. Charles Laurence for the practice of medicine pursuant to duties as the local health authority. Speaker: Judge Haden/Chase Goetz; Backup: 4; Cost: \$12,000 annually
- H.6 To appoint Dr. Charles Laurence as the local health authority for Caldwell County, Texas, for a term of 2 years, effective March 25, 2024. Speaker: Judge Haden; Backup: 0; Cost: N/A
- H.7 To approve the designation of 9 county assets as salvage or surplus property for disposal or auction. Speaker: Judge Haden/Carolyn Caro; Backup: 1; Cost: \$0.00
- H.8 To approve the agreed cancellation of a competitive bid award to Vulcan Materials for TXDOT Grade 4 aggregate. Speaker: Judge Haden/Donald Leclerc; Backup: 0; Cost: \$0.00
- H.9 To approve final draft and solicitation of RFB 24CCP01B for Aggregate Grade 4 (3/8"). Speaker: Judge Haden/Carolyn Caro; Backup: 28; Cost: \$0.00
- H.10 To approve a permit for the development of Westwood Park #3, located at 1114 Westwood Road. Speaker: Commissioner Westmoreland; Backup: 10; Cost: \$0.00
- H.11 To approve the Final Plat for Clayton Addition consisting of 7 residential lots on approximately 13.177 acres located on Callihan Road and Bugtussle Lane. Speaker: Commissioner Horne/Kasi Miles; Backup: 19; Cost: \$0.00
- H.12 To approve the Final Plat for Cool Water Acres consisting of 124 residential lots on approximately 155.951 acres located on Taylorsville Road and FM 86. Speaker: Commissioner Horne/Kasi Miles; Backup: 50; Cost: \$0.00
- H.13 To approve public improvements in Tumbleweed Estates Phase 1 for permanent county maintenance and release the two-year maintenance bond. Speaker: Hoppy Haden/Dyral Thomas/Donald Leclerc; Backup: 3; Cost: \$0.00