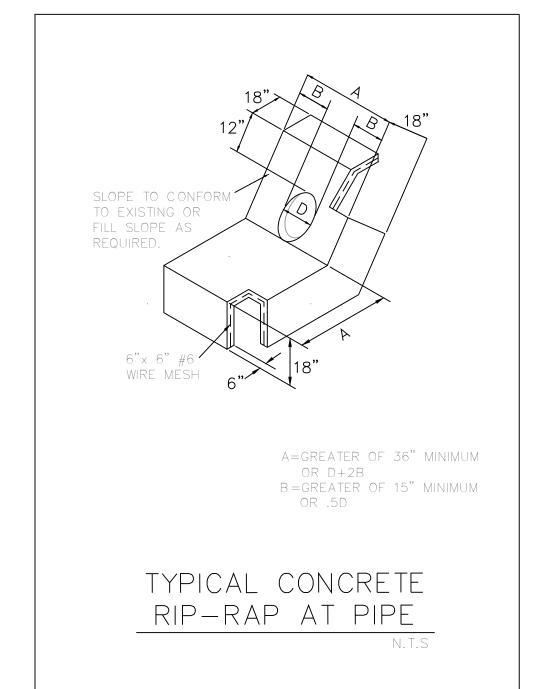

-------------------------------------|----------------------------------------------------------------------------------------------------------------------------------------------------------------------------------|
| — ELEC<br>— UE<br>— OH<br>— GAS<br>— — 100'— — — | PROPERTY LINE PROPERTY LINE (ADJACENT) EXISTING EASEMENT EXISTING ELECTRICAL EXISTING UNDERGROUND ELEC. EXISTING OVERHEAD ELEC. EXISTING GAS EXISTING CONTOURS PROPOSED CONTOURS |

### **DETENTION POND STAGE-STORAGE TABLE** TAGE | Surface | Volume 9060 11979 508.00 15943 510.00 20473 42689 511.00 28140 66995

### **OVERFLOW SPILLWAY CALCULATION**

511.50 29649 81442

EQUATION:  $Q_{100} = C \times 3 \times L \times H^{3/2}$ 

WHERE:

H = 0.54 FT

Q<sub>100</sub>= 61.08 CFS (AREA A1) C = 2.60

L = 60 FT

VELOCITY = 1.90 FPS



# ANCHORS CURLEX 1 OR LANDLOK C2 (OR APPROVED EQUAL)

NOTE: SPACE ANCHORS PER

MANUFACTURES INSTRUCTIONS

(12 in)

TYPICAL SECTION - MATTING ON SLOPES



TYPICAL SECTION - ALL APPLIANCES MATTING/ GRASS SEED/ SOIL

100 mm

(4 in)

PERMANENT EROSION CONTROL MATTING

### <u>INSTALLATION</u>

- MATTING SHALL BE INSTALLED ON ALL SLOPES AS NOTED IN THE CHART IN
- THIS DETIAL.

  MATTING SHALL BE INSTALLED IN ALL SWALES AND CHANNELS THAT CARRY STORMWATER IN ACCORDANCE WITH THE CHART IN THIS DETAIL.

  MATTING SHALL BE INSTALLED IN STRICT ACCORDANCE WITH THE
- MANUFACTURERS INSTRUCTIONS.
  TRENCHES AND SLOTS ARE REQUIRED WHEN INSTALLING IN CHANNELS WITH
- STORM FLOWS (SEE ILLUSTRATIONS ABOVE). 5. ALL MATTING MUST BE STAPLES (ANCHORED) PER MANUFACTURERS INSTRUCTIONS.
- HYDROMULCHING SHALL BE COMP