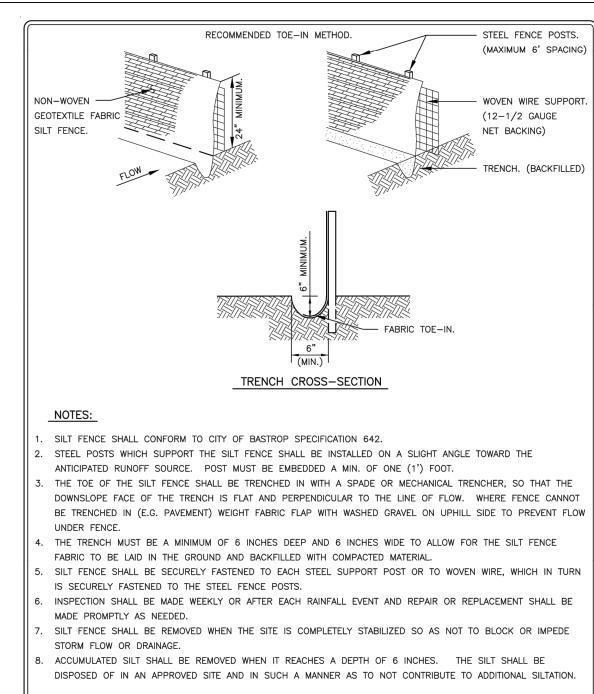

Y SEWER - WATER LINE CROSSING DETAIL

NTS

DIMENSION "A" SHALL BE A MINIMUM OF 1'-0" BUT IS TO BE INCREASED WHERE NECESSARY TO PROVIDE BEARING AGAINST UNDISTURBED TRENCH WALL.





3'-3" 4'-0" 2'-9" 2'-0" 2'-9"

20" 3'-9" 4'-6" 3'-3" 2'-3" 3'-3"

### TYPICAL WATER SERVICE DETAIL

### THREADED CAP. MINIMUM 24", MAXIMUM 36" ABOVE FINISHED FEMALE ADAPTER -GRADE. (ADJUSTMENT TO FINISHED GRADE FOR THREADED CAP. SHALL OCCUR PRIOR TO ACCEPTANCE OR ISSUANCE OF CERTIFICATE OF OCCUPANCY.) — 6" STRAIGHT PIECE. 6" TEE WYE. — MINIMUM 1% WASTEWATER SERVICE LINE. PROFILE VIEW 1. ALL PIPE AND FITTINGS TO BE SDR 26. 2. ALL FITTINGS SHALL BE SOLVENT WELD. CLEAR GLUE WILL NOT BE ACCEPTABLE. RECORD SIGNED COPY ON FILE AT PUBLIC WORKS CITY OF BASTROP APPROVED WASTEWATER CLEAN-OUT DETAIL (NON-PAVED SURFACE)





CITY OF BASTROP

SILT FENCE DETAIL

RECORD SIGNED COPY ON FILE AT PUBLIC WORKS

APPROVED







- 1. All water lines 4° and larger shall be C-900 DR-18 PVC pipe as shown on the approved Plans
- 2. All water system materials shall fully comply with TCEQ and AWWA Standards. All construction shall fully comply with Polonia WSC Construction Standards
- 3 All fittings must be ductile iron manufactured in the United States of America with mechanical joints (MJ) and
- 4. Gate valves shall conform to AWWA Standard C515 and shall be Kennedy or American Flow Control.
- 5 Valve boxes shall be cast iron with adjustable barrel height with 18" x 18" x 5" concrete pad and top 1" above
- 6 If conflict between project specifications and water distribution system construction standards of Polonia WSC occu