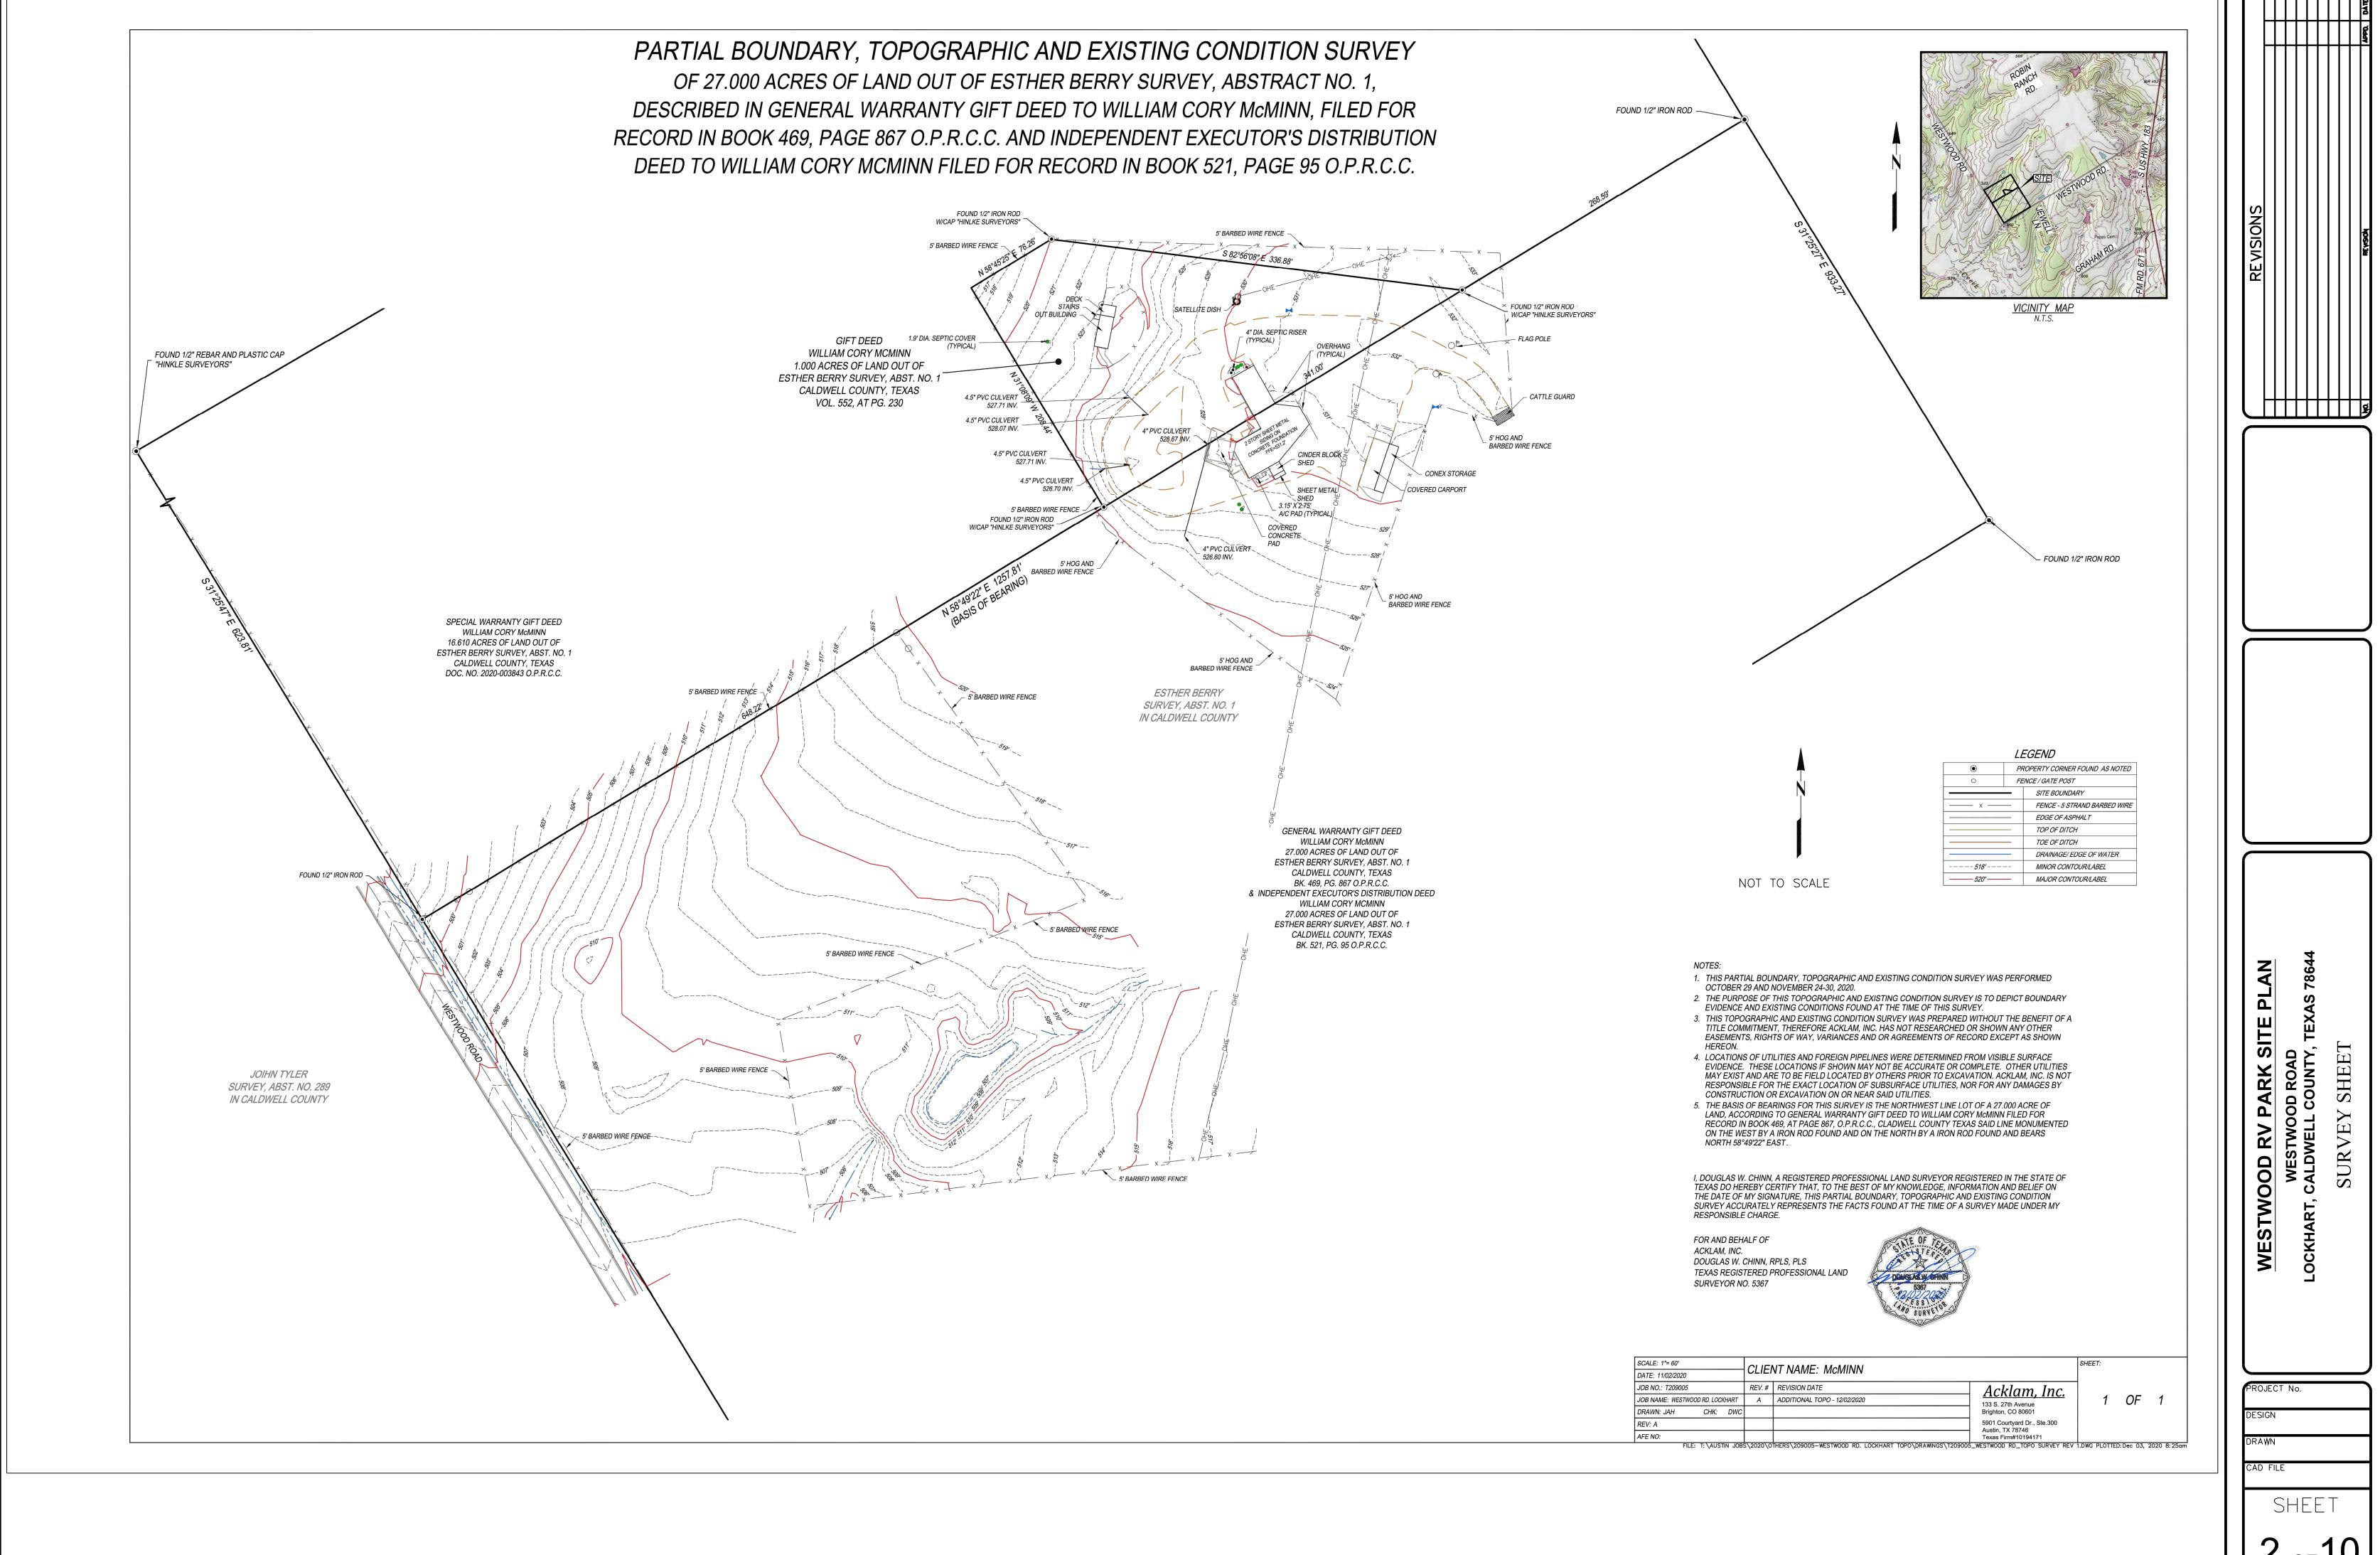

### H. DISCUSSION/ACTION ITEMS:

- H.1 Regarding the burn ban. Speaker: Judge Haden/Hector Rangel; Backup: 2; Cost: \$0.00
- H.2 To approve Order 07-2024 authorizing the sale of fireworks for San Jacinto Day. Speaker: Judge Haden/Hector Rangel; Backup: 3; Cost: \$0.00
- H.3 To approve a development agreement between the County and Kinder Morgan Texas Pipeline LLC, for the development of a natural gas transmission pipeline. Speaker: Judge Haden/Allen Fore; Backup: 9; Cost: \$0.00
- H.4 To accept a \$1.5 million donation from Kinder Morgan Texas Pipeline LLC. Speaker: Judge Haden/Allen Fore; Backup: 2; Cost: \$0.00
- H.5 To approve a professional services agreement between the County and Dr. Charles Laurence for the practice of medicine pursuant to duties as the local health authority. Speaker: Judge Haden/Chase Goetz; Backup: 4; Cost: \$12,000 annually
- H.6 To appoint Dr. Charles Laurence as the local health authority for Caldwell County, Texas, for a term of 2 years, effective March 25, 2024. Speaker: Judge Haden; Backup: 0; Cost: N/A
- H.7 To approve the designation of 9 county assets as salvage or surplus property for disposal or auction. Speaker: Judge Haden/Carolyn Caro; Backup: 1; Cost: \$0.00
- H.8 To approve the agreed cancellation of a competitive bid award to Vulcan Materials for TXDOT Grade 4 aggregate. Speaker: Judge Haden/Donald Leclerc; Backup: 0; Cost: \$0.00
- H.9 To approve final draft and solicitation of RFB 24CCP01B for Aggregate Grade 4 (3/8"). Speaker: Judge Haden/Carolyn Caro; Backup: 28; Cost: \$0.00
- H.10 To approve a permit for the development of Westwood Park #3, located at 1114 Westwood Road. Speaker: Commissioner Westmoreland; Backup: 10; Cost: \$0.00
- H.11 To approve the Final Plat for Clayton Addition consisting of 7 residential lots on approximately 13.177 acres located on Callihan Road and Bugtussle Lane. Speaker: Commissioner Horne/Kasi Miles; Backup: 19; Cost: \$0.00
- H.12 To approve the Final Plat for Cool Water Acres consisting of 124 residential lots on approximately 155.951 acres located on Taylorsville Road and FM 86. Speaker: Commissioner Horne/Kasi Miles; Backup: 50; Cost: \$0.00
- H.13 To approve public improvements in Tumbleweed Estates Phase 1 for permanent county maintenance and release the two-year maintenance bond. Speaker: Hoppy Haden/Dyral Thomas/Donald Leclerc; Backup: 3; Cost: \$0.00