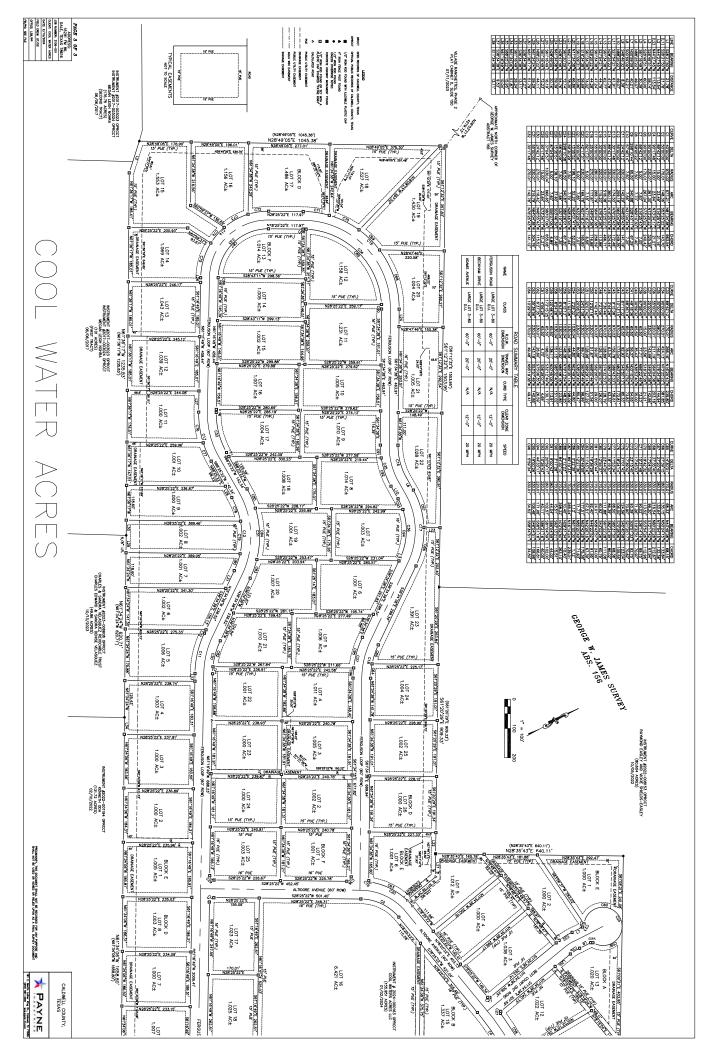

### H. DISCUSSION/ACTION ITEMS:

- H.1 Regarding the burn ban. Speaker: Judge Haden/Hector Rangel; Backup: 2; Cost: \$0.00
- H.2 To approve Order 07-2024 authorizing the sale of fireworks for San Jacinto Day. Speaker: Judge Haden/Hector Rangel; Backup: 3; Cost: \$0.00
- H.3 To approve a development agreement between the County and Kinder Morgan Texas Pipeline LLC, for the development of a natural gas transmission pipeline. Speaker: Judge Haden/Allen Fore; Backup: 9; Cost: \$0.00
- H.4 To accept a \$1.5 million donation from Kinder Morgan Texas Pipeline LLC. Speaker: Judge Haden/Allen Fore; Backup: 2; Cost: \$0.00
- H.5 To approve a professional services agreement between the County and Dr. Charles Laurence for the practice of medicine pursuant to duties as the local health authority. Speaker: Judge Haden/Chase Goetz; Backup: 4; Cost: \$12,000 annually
- H.6 To appoint Dr. Charles Laurence as the local health authority for Caldwell County, Texas, for a term of 2 years, effective March 25, 2024. Speaker: Judge Haden; Backup: 0; Cost: N/A
- H.7 To approve the designation of 9 county assets as salvage or surplus property for disposal or auction. Speaker: Judge Haden/Carolyn Caro; Backup: 1; Cost: \$0.00
- H.8 To approve the agreed cancellation of a competitive bid award to Vulcan Materials for TXDOT Grade 4 aggregate. Speaker: Judge Haden/Donald Leclerc; Backup: 0; Cost: \$0.00
- H.9 To approve final draft and solicitation of RFB 24CCP01B for Aggregate Grade 4 (3/8"). Speaker: Judge Haden/Carolyn Caro; Backup: 28; Cost: \$0.00
- H.10 To approve a permit for the development of Westwood Park #3, located at 1114 Westwood Road. Speaker: Commissioner Westmoreland; Backup: 10; Cost: \$0.00
- H.11 To approve the Final Plat for Clayton Addition consisting of 7 residential lots on approximately 13.177 acres located on Callihan Road and Bugtussle Lane. Speaker: Commissioner Horne/Kasi Miles; Backup: 19; Cost: \$0.00
- H.12 To approve the Final Plat for Cool Water Acres consisting of 124 residential lots on approximately 155.951 acres located on Taylorsville Road and FM 86. Speaker: Commissioner Horne/Kasi Miles; Backup: 50; Cost: \$0.00
- H.13 To approve public improvements in Tumbleweed Estates Phase 1 for permanent county maintenance and release the two-year maintenance bond. Speaker: Hoppy Haden/Dyral Thomas/Donald Leclerc; Backup: 3; Cost: \$0.00