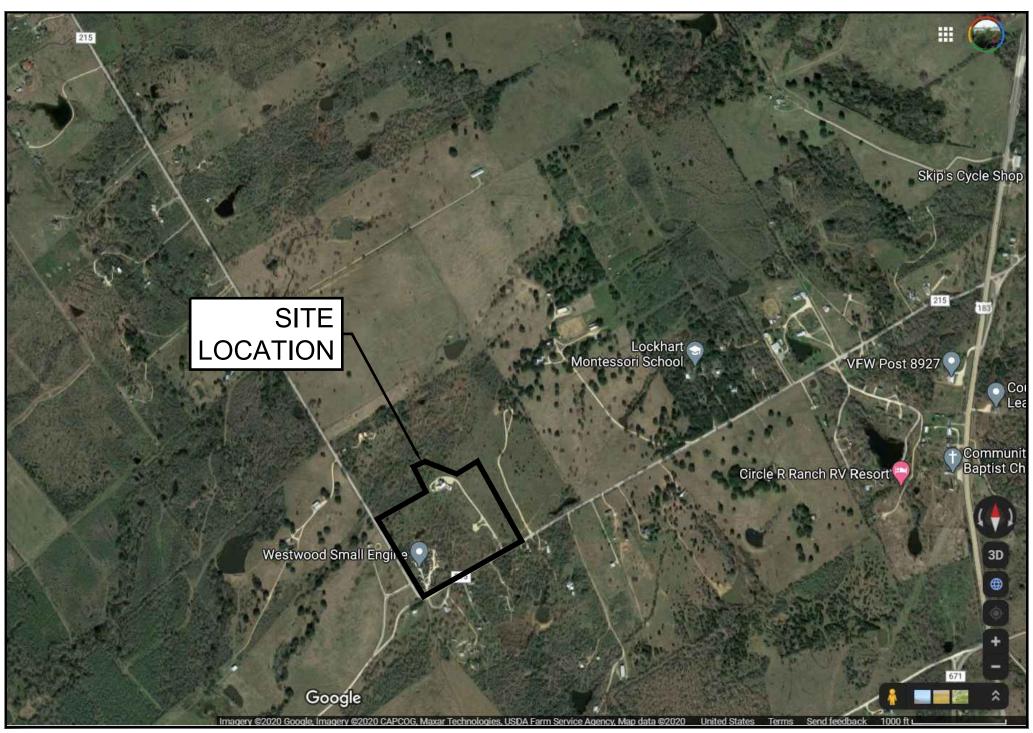

#### **G. PRESENTATION:**

G.1 Presentation regarding a proposed development of a data center campus located at FM 2720 and Bobwhite Road. Speaker: B.J. Westmoreland/Todd Workman; Backup: 3; Cost: \$0.00