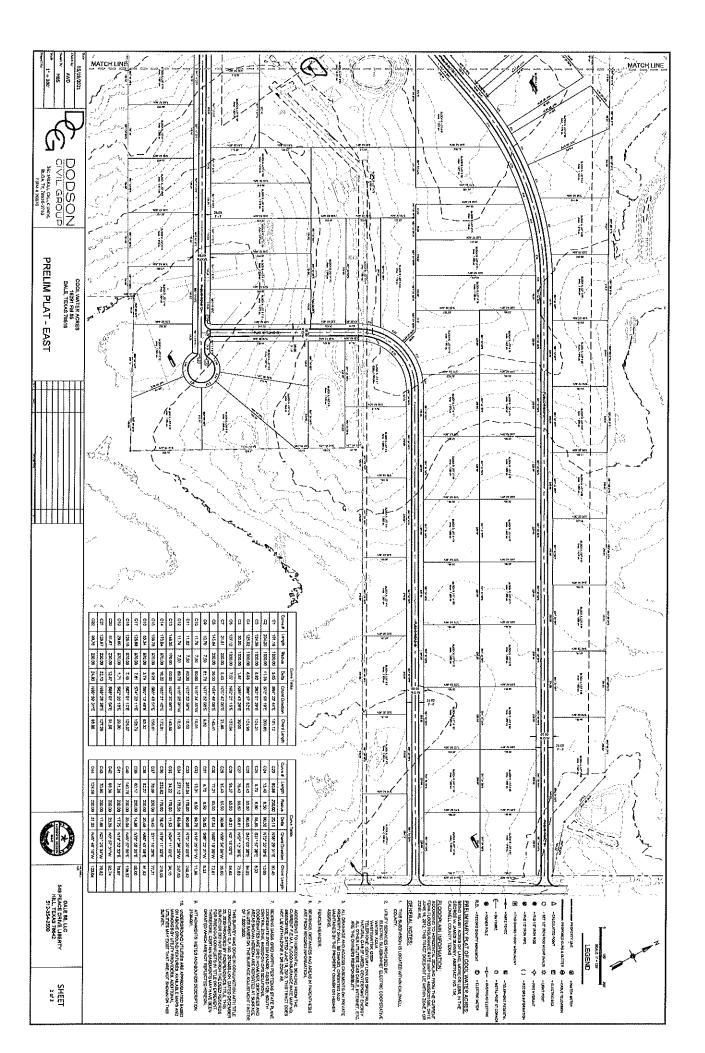

### H. DISCUSSION/ACTION ITEMS:

- H.1 Regarding the burn ban. Speaker: Judge Haden/Hector Rangel; Backup: 2; Cost: \$0.00
- H.2 To approve Order 07-2024 authorizing the sale of fireworks for San Jacinto Day. Speaker: Judge Haden/Hector Rangel; Backup: 3; Cost: \$0.00
- H.3 To approve a development agreement between the County and Kinder Morgan Texas Pipeline LLC, for the development of a natural gas transmission pipeline. Speaker: Judge Haden/Allen Fore; Backup: 9; Cost: \$0.00
- H.4 To accept a \$1.5 million donation from Kinder Morgan Texas Pipeline LLC. Speaker: Judge Haden/Allen Fore; Backup: 2; Cost: \$0.00
- H.5 To approve a professional services agreement between the County and Dr. Charles Laurence for the practice of medicine pursuant to duties as the local health authority. Speaker: Judge Haden/Chase Goetz; Backup: 4; Cost: \$12,000 annually
- H.6 To appoint Dr. Charles Laurence as the local health authority for Caldwell County, Texas, for a term of 2 years, effective March 25, 2024. Speaker: Judge Haden; Backup: 0; Cost: N/A
- H.7 To approve the designation of 9 county assets as salvage or surplus property for disposal or auction. Speaker: Judge Haden/Carolyn Caro; Backup: 1; Cost: \$0.00
- H.8 To approve the agreed cancellation of a competitive bid award to Vulcan Materials for TXDOT Grade 4 aggregate. Speaker: Judge Haden/Donald Leclerc; Backup: 0; Cost: \$0.00
- H.9 To approve final draft and solicitation of RFB 24CCP01B for Aggregate Grade 4 (3/8"). Speaker: Judge Haden/Carolyn Caro; Backup: 28; Cost: \$0.00
- H.10 To approve a permit for the development of Westwood Park #3, located at 1114 Westwood Road. Speaker: Commissioner Westmoreland; Backup: 10; Cost: \$0.00
- H.11 To approve the Final Plat for Clayton Addition consisting of 7 residential lots on approximately 13.177 acres located on Callihan Road and Bugtussle Lane. Speaker: Commissioner Horne/Kasi Miles; Backup: 19; Cost: \$0.00
- H.12 To approve the Final Plat for Cool Water Acres consisting of 124 residential lots on approximately 155.951 acres located on Taylorsville Road and FM 86. Speaker: Commissioner Horne/Kasi Miles; Backup: 50; Cost: \$0.00
- H.13 To approve public improvements in Tumbleweed Estates Phase 1 for permanent county maintenance and release the two-year maintenance bond. Speaker: Hoppy Haden/Dyral Thomas/Donald Leclerc; Backup: 3; Cost: \$0.00