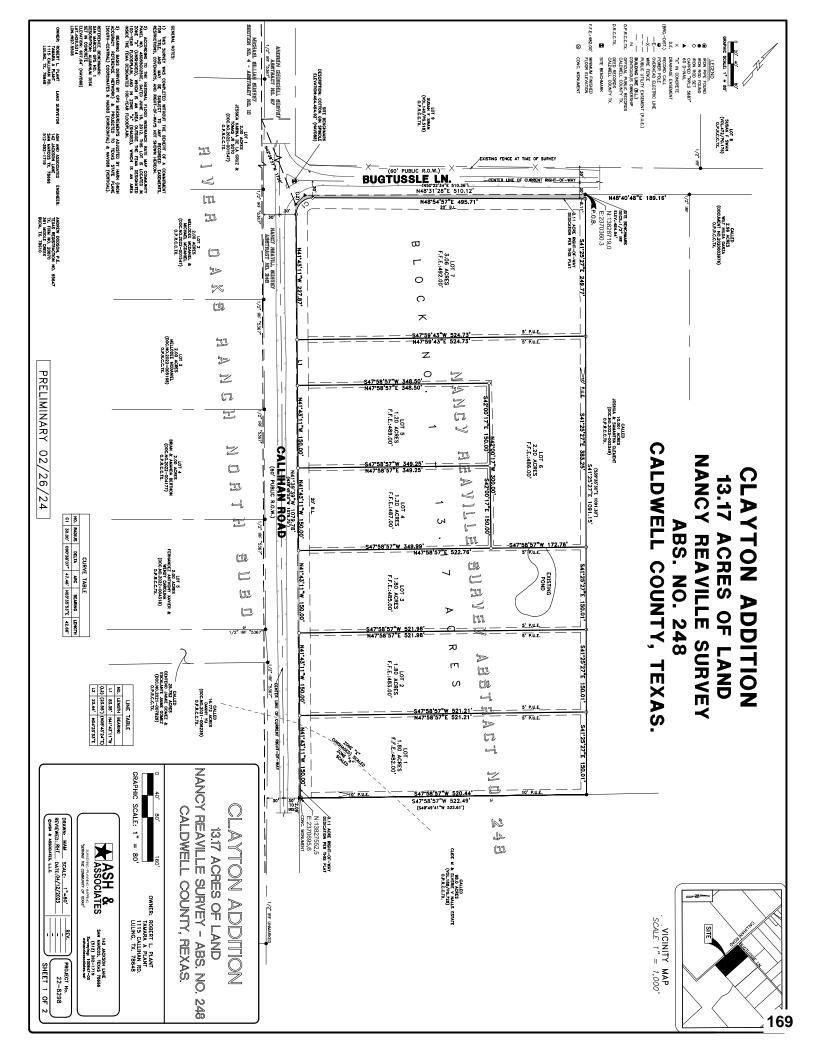

### H. DISCUSSION/ACTION ITEMS:

- H.1 Regarding the burn ban. Speaker: Judge Haden/Hector Rangel; Backup: 2; Cost: \$0.00
- H.2 To approve Order 07-2024 authorizing the sale of fireworks for San Jacinto Day. Speaker: Judge Haden/Hector Rangel; Backup: 3; Cost: \$0.00
- H.3 To approve a development agreement between the County and Kinder Morgan Texas Pipeline LLC, for the development of a natural gas transmission pipeline. Speaker: Judge Haden/Allen Fore; Backup: 9; Cost: \$0.00
- H.4 To accept a \$1.5 million donation from Kinder Morgan Texas Pipeline LLC. Speaker: Judge Haden/Allen Fore; Backup: 2; Cost: \$0.00
- H.5 To approve a professional services agreement between the County and Dr. Charles Laurence for the practice of medicine pursuant to duties as the local health authority. Speaker: Judge Haden/Chase Goetz; Backup: 4; Cost: \$12,000 annually
- H.6 To appoint Dr. Charles Laurence as the local health authority for Caldwell County, Texas, for a term of 2 years, effective March 25, 2024. Speaker: Judge Haden; Backup: 0; Cost: N/A
- H.7 To approve the designation of 9 county assets as salvage or surplus property for disposal or auction. Speaker: Judge Haden/Carolyn Caro; Backup: 1; Cost: \$0.00
- H.8 To approve the agreed cancellation of a competitive bid award to Vulcan Materials for TXDOT Grade 4 aggregate. Speaker: Judge Haden/Donald Leclerc; Backup: 0; Cost: \$0.00
- H.9 To approve final draft and solicitation of RFB 24CCP01B for Aggregate Grade 4 (3/8"). Speaker: Judge Haden/Carolyn Caro; Backup: 28; Cost: \$0.00
- H.10 To approve a permit for the development of Westwood Park #3, located at 1114 Westwood Road. Speaker: Commissioner Westmoreland; Backup: 10; Cost: \$0.00
- H.11 To approve the Final Plat for Clayton Addition consisting of 7 residential lots on approximately 13.177 acres located on Callihan Road and Bugtussle Lane. Speaker: Commissioner Horne/Kasi Miles; Backup: 19; Cost: \$0.00
- H.12 To approve the Final Plat for Cool Water Acres consisting of 124 residential lots on approximately 155.951 acres located on Taylorsville Road and FM 86. Speaker: Commissioner Horne/Kasi Miles; Backup: 50; Cost: \$0.00
- H.13 To approve public improvements in Tumbleweed Estates Phase 1 for permanent county maintenance and release the two-year maintenance bond. Speaker: Hoppy Haden/Dyral Thomas/Donald Leclerc; Backup: 3; Cost: \$0.00