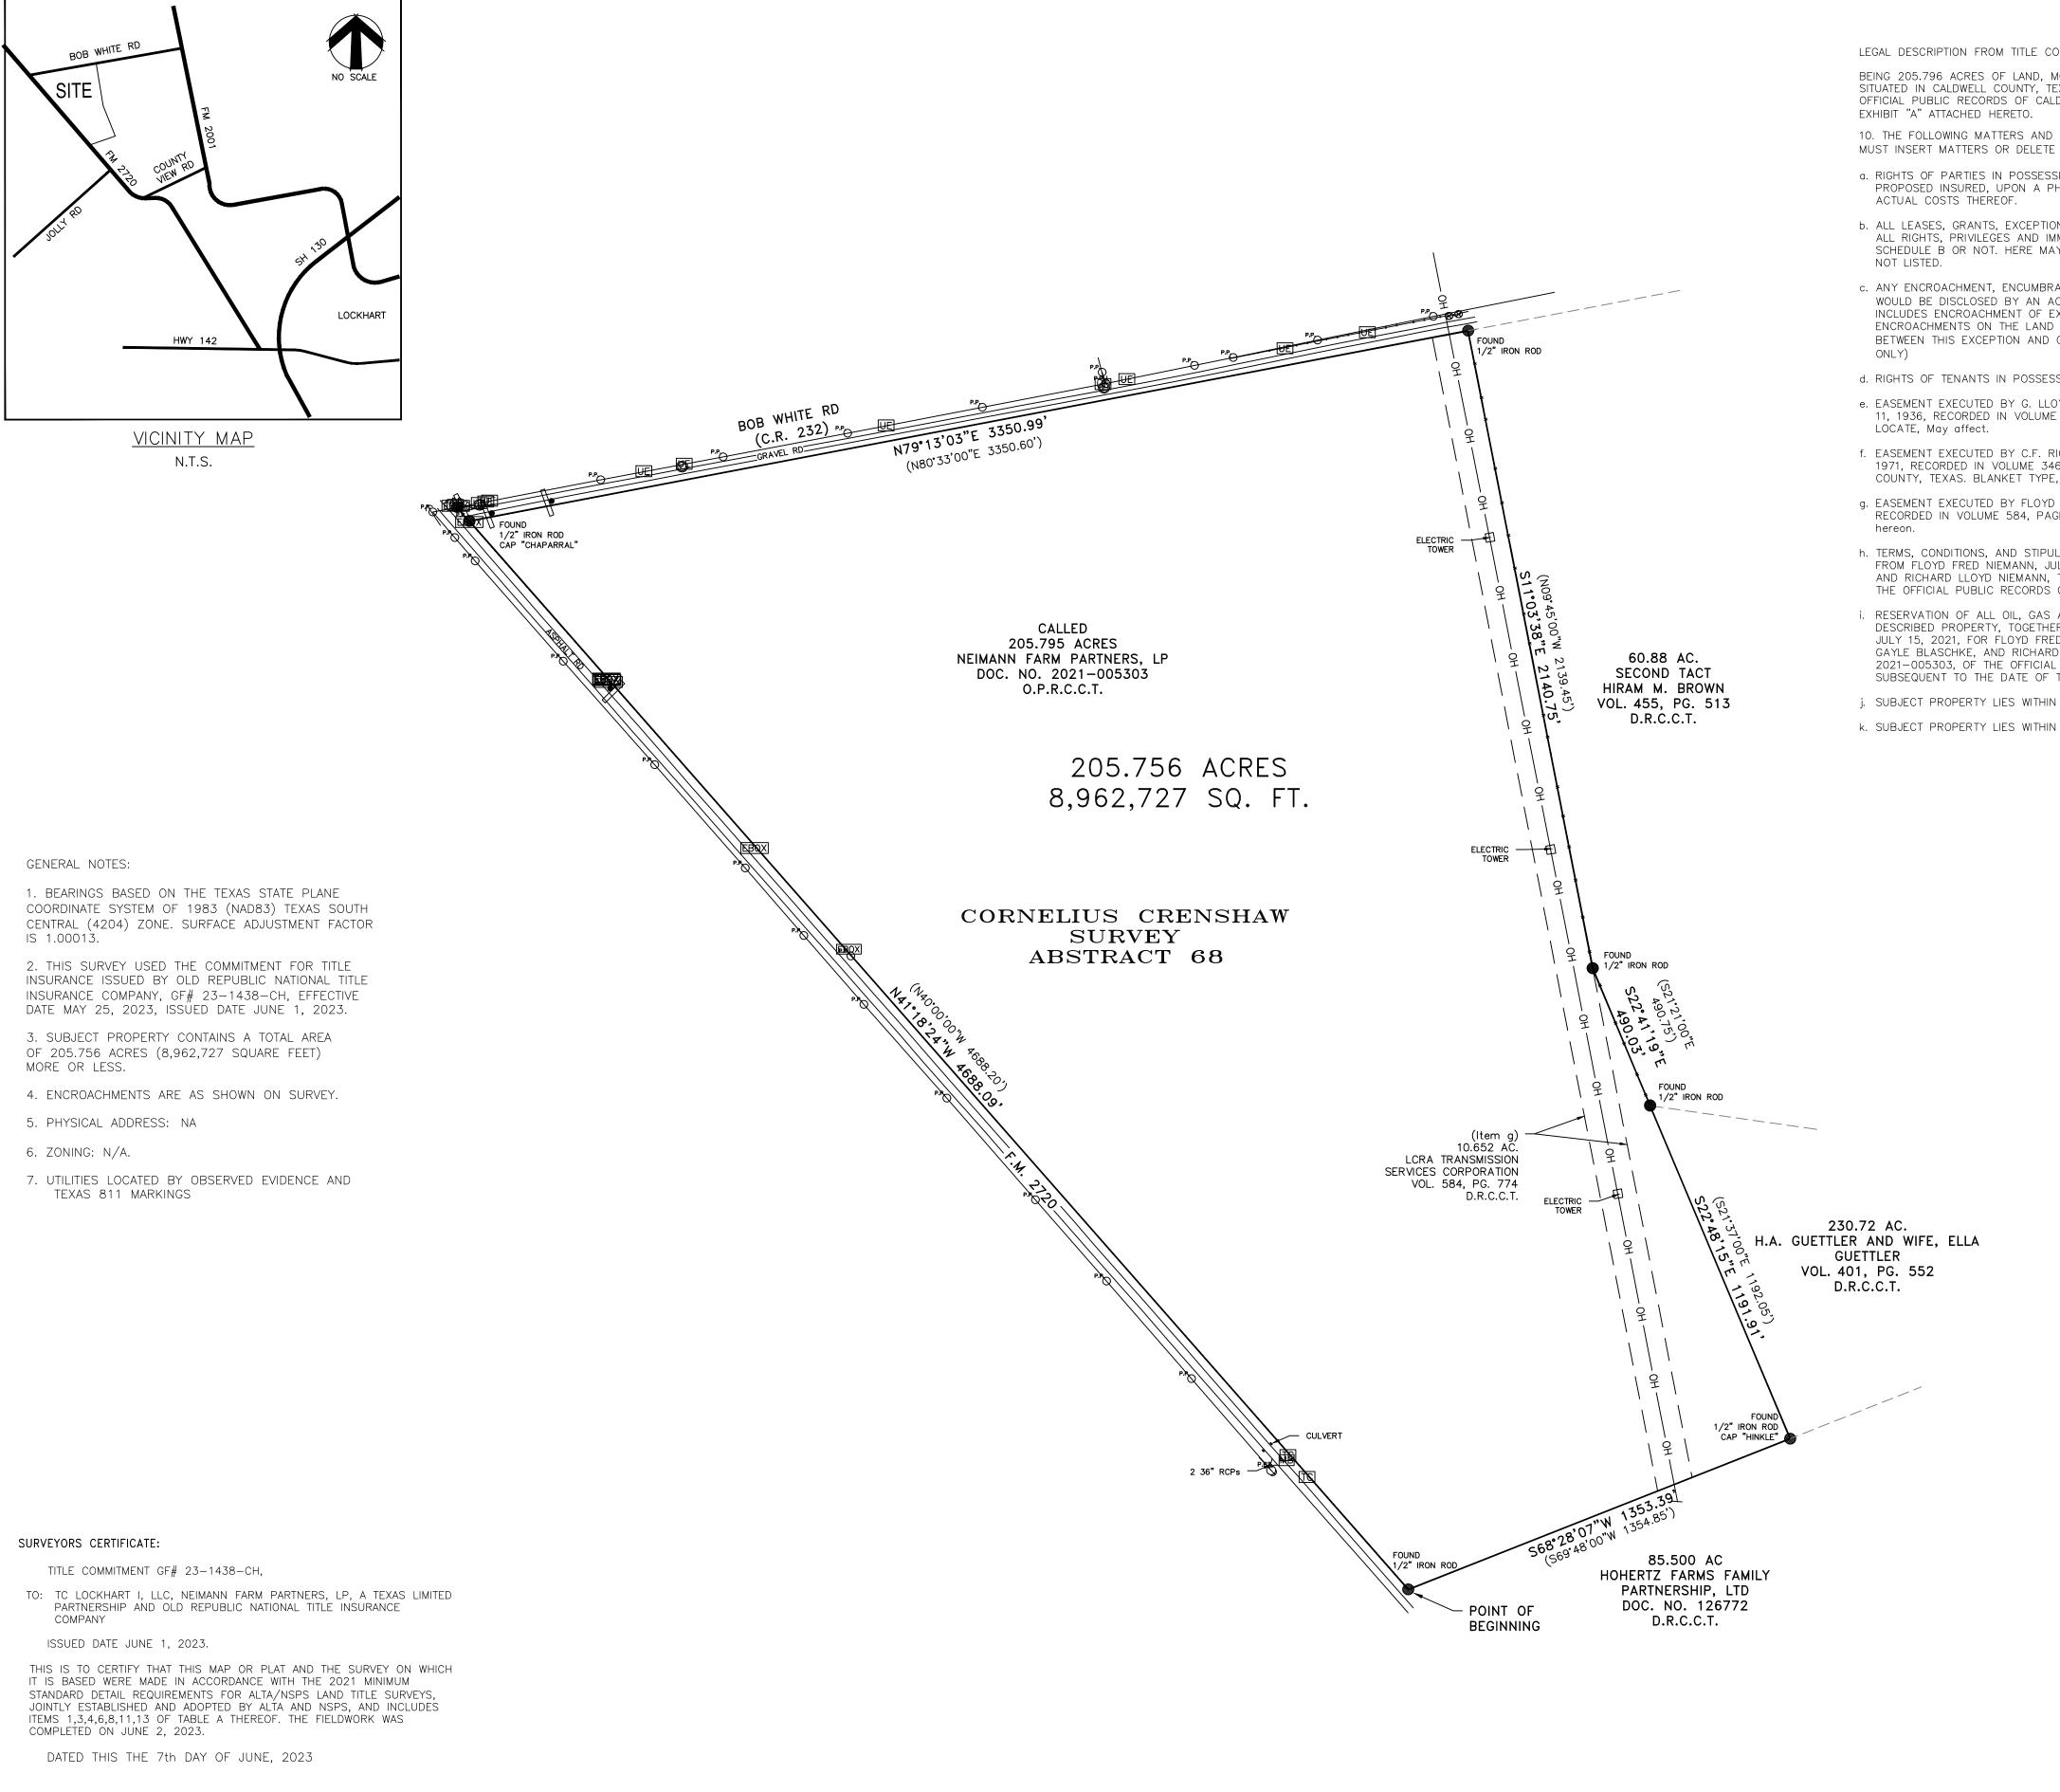

#### **G. PRESENTATION:**

G.1 Presentation regarding a proposed development of a data center campus located at FM 2720 and Bobwhite Road. Speaker: B.J. Westmoreland/Todd Workman; Backup: 3; Cost: \$0.00