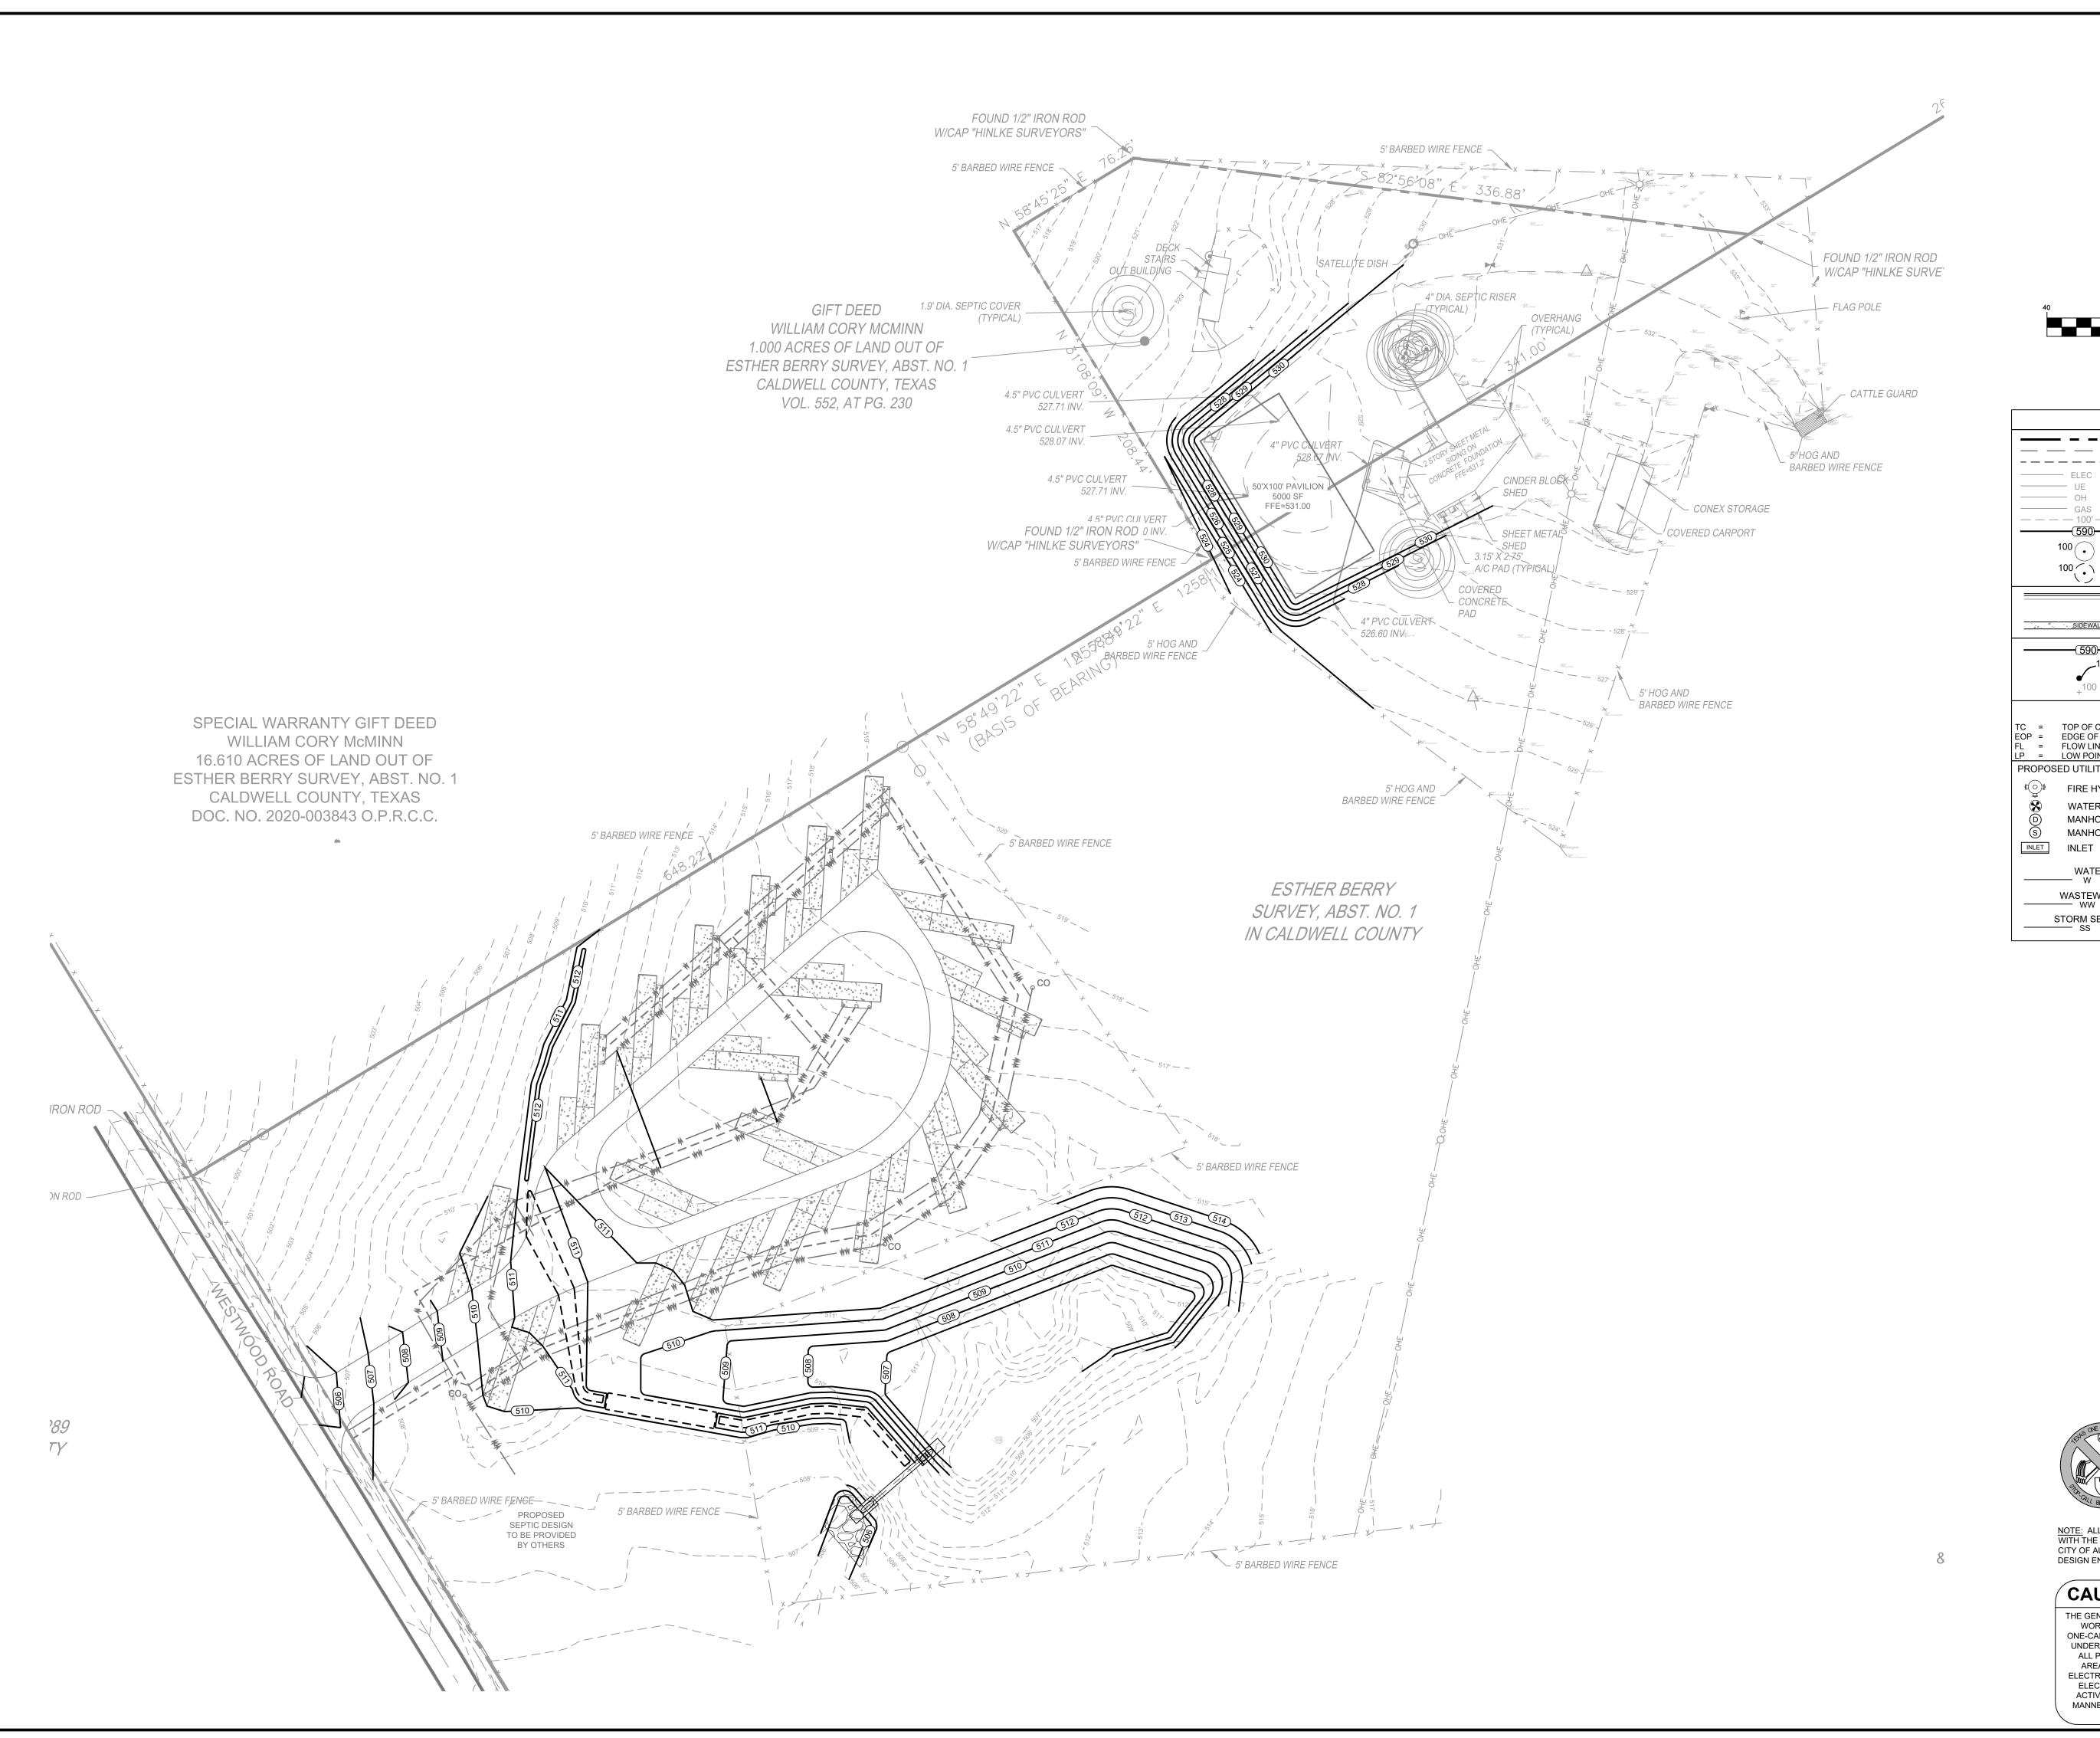

### H. DISCUSSION/ACTION ITEMS:

- H.1 Regarding the burn ban. Speaker: Judge Haden/Hector Rangel; Backup: 2; Cost: \$0.00
- H.2 To approve Order 07-2024 authorizing the sale of fireworks for San Jacinto Day. Speaker: Judge Haden/Hector Rangel; Backup: 3; Cost: \$0.00
- H.3 To approve a development agreement between the County and Kinder Morgan Texas Pipeline LLC, for the development of a natural gas transmission pipeline. Speaker: Judge Haden/Allen Fore; Backup: 9; Cost: \$0.00
- H.4 To accept a \$1.5 million donation from Kinder Morgan Texas Pipeline LLC. Speaker: Judge Haden/Allen Fore; Backup: 2; Cost: \$0.00
- H.5 To approve a professional services agreement between the County and Dr. Charles Laurence for the practice of medicine pursuant to duties as the local health authority. Speaker: Judge Haden/Chase Goetz; Backup: 4; Cost: \$12,000 annually
- H.6 To appoint Dr. Charles Laurence as the local health authority for Caldwell County, Texas, for a term of 2 years, effective March 25, 2024. Speaker: Judge Haden; Backup: 0; Cost: N/A
- H.7 To approve the designation of 9 county assets as salvage or surplus property for disposal or auction. Speaker: Judge Haden/Carolyn Caro; Backup: 1; Cost: \$0.00
- H.8 To approve the agreed cancellation of a competitive bid award to Vulcan Materials for TXDOT Grade 4 aggregate. Speaker: Judge Haden/Donald Leclerc; Backup: 0; Cost: \$0.00
- H.9 To approve final draft and solicitation of RFB 24CCP01B for Aggregate Grade 4 (3/8"). Speaker: Judge Haden/Carolyn Caro; Backup: 28; Cost: \$0.00
- H.10 To approve a permit for the development of Westwood Park #3, located at 1114 Westwood Road. Speaker: Commissioner Westmoreland; Backup: 10; Cost: \$0.00
- H.11 To approve the Final Plat for Clayton Addition consisting of 7 residential lots on approximately 13.177 acres located on Callihan Road and Bugtussle Lane. Speaker: Commissioner Horne/Kasi Miles; Backup: 19; Cost: \$0.00
- H.12 To approve the Final Plat for Cool Water Acres consisting of 124 residential lots on approximately 155.951 acres located on Taylorsville Road and FM 86. Speaker: Commissioner Horne/Kasi Miles; Backup: 50; Cost: \$0.00
- H.13 To approve public improvements in Tumbleweed Estates Phase 1 for permanent county maintenance and release the two-year maintenance bond. Speaker: Hoppy Haden/Dyral Thomas/Donald Leclerc; Backup: 3; Cost: \$0.00