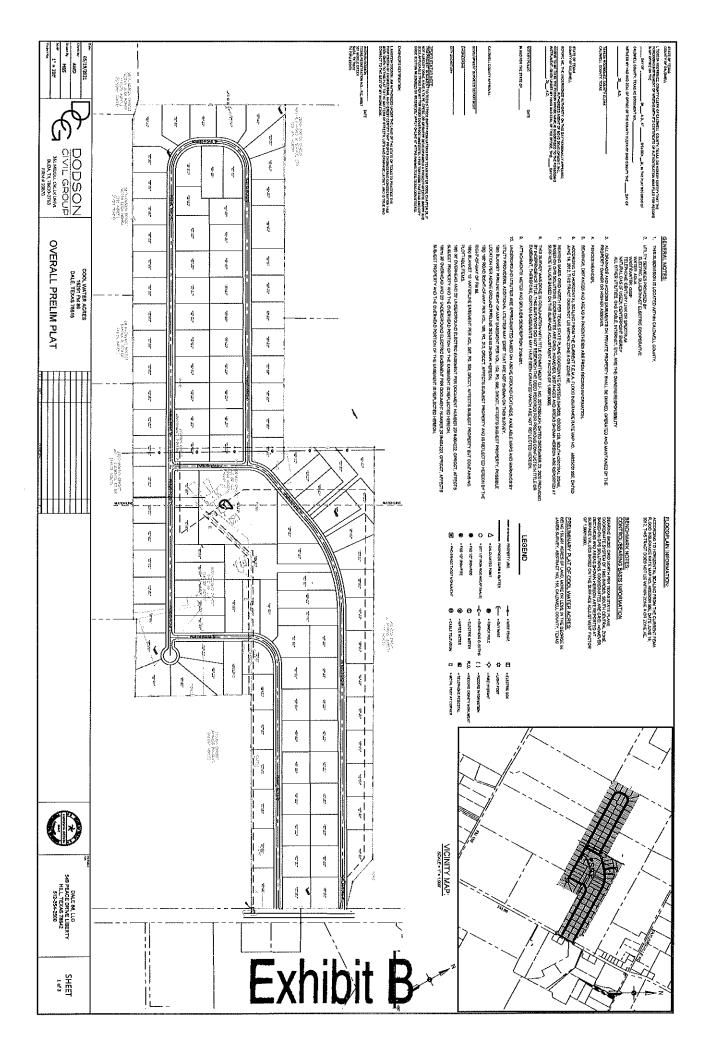

### H. DISCUSSION/ACTION ITEMS:

- H.1 Regarding the burn ban. Speaker: Judge Haden/Hector Rangel; Backup: 2; Cost: \$0.00
- H.2 To approve Order 07-2024 authorizing the sale of fireworks for San Jacinto Day. Speaker: Judge Haden/Hector Rangel; Backup: 3; Cost: \$0.00
- H.3 To approve a development agreement between the County and Kinder Morgan Texas Pipeline LLC, for the development of a natural gas transmission pipeline. Speaker: Judge Haden/Allen Fore; Backup: 9; Cost: \$0.00
- H.4 To accept a \$1.5 million donation from Kinder Morgan Texas Pipeline LLC. Speaker: Judge Haden/Allen Fore; Backup: 2; Cost: \$0.00
- H.5 To approve a professional services agreement between the County and Dr. Charles Laurence for the practice of medicine pursuant to duties as the local health authority. Speaker: Judge Haden/Chase Goetz; Backup: 4; Cost: \$12,000 annually
- H.6 To appoint Dr. Charles Laurence as the local health authority for Caldwell County, Texas, for a term of 2 years, effective March 25, 2024. Speaker: Judge Haden; Backup: 0; Cost: N/A
- H.7 To approve the designation of 9 county assets as salvage or surplus property for disposal or auction. Speaker: Judge Haden/Carolyn Caro; Backup: 1; Cost: \$0.00
- H.8 To approve the agreed cancellation of a competitive bid award to Vulcan Materials for TXDOT Grade 4 aggregate. Speaker: Judge Haden/Donald Leclerc; Backup: 0; Cost: \$0.00
- H.9 To approve final draft and solicitation of RFB 24CCP01B for Aggregate Grade 4 (3/8"). Speaker: Judge Haden/Carolyn Caro; Backup: 28; Cost: \$0.00
- H.10 To approve a permit for the development of Westwood Park #3, located at 1114 Westwood Road. Speaker: Commissioner Westmoreland; Backup: 10; Cost: \$0.00
- H.11 To approve the Final Plat for Clayton Addition consisting of 7 residential lots on approximately 13.177 acres located on Callihan Road and Bugtussle Lane. Speaker: Commissioner Horne/Kasi Miles; Backup: 19; Cost: \$0.00
- H.12 To approve the Final Plat for Cool Water Acres consisting of 124 residential lots on approximately 155.951 acres located on Taylorsville Road and FM 86. Speaker: Commissioner Horne/Kasi Miles; Backup: 50; Cost: \$0.00
- H.13 To approve public improvements in Tumbleweed Estates Phase 1 for permanent county maintenance and release the two-year maintenance bond. Speaker: Hoppy Haden/Dyral Thomas/Donald Leclerc; Backup: 3; Cost: \$0.00