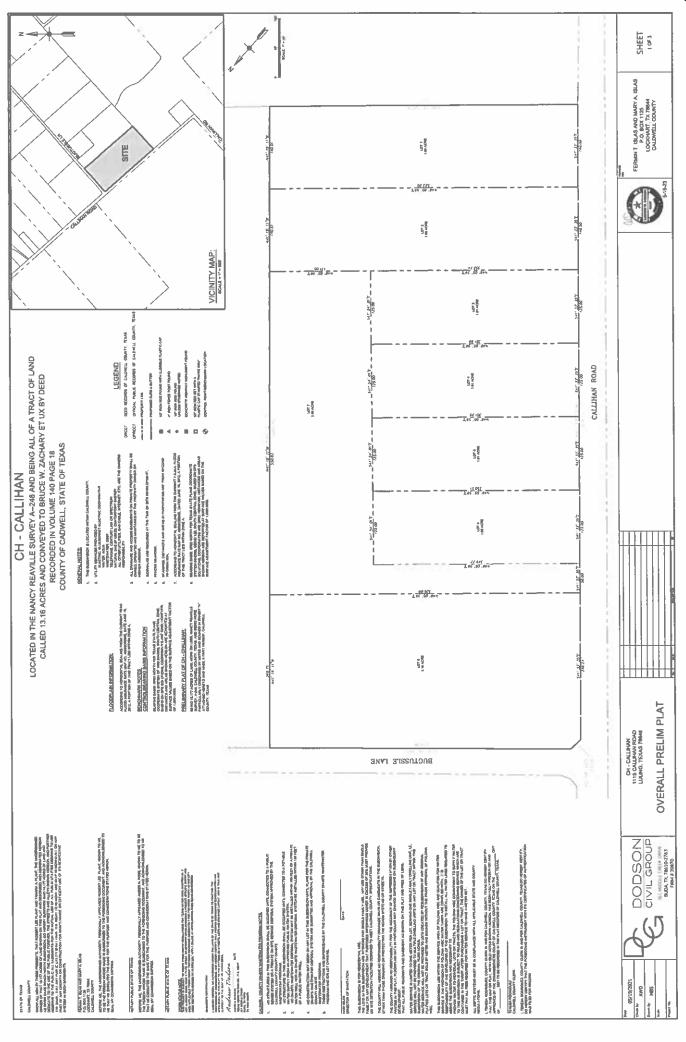

### H. DISCUSSION/ACTION ITEMS:

- H.1 Regarding the burn ban. Speaker: Judge Haden/Hector Rangel; Backup: 2; Cost: \$0.00
- H.2 To approve Order 07-2024 authorizing the sale of fireworks for San Jacinto Day. Speaker: Judge Haden/Hector Rangel; Backup: 3; Cost: \$0.00
- H.3 To approve a development agreement between the County and Kinder Morgan Texas Pipeline LLC, for the development of a natural gas transmission pipeline. Speaker: Judge Haden/Allen Fore; Backup: 9; Cost: \$0.00
- H.4 To accept a \$1.5 million donation from Kinder Morgan Texas Pipeline LLC. Speaker: Judge Haden/Allen Fore; Backup: 2; Cost: \$0.00
- H.5 To approve a professional services agreement between the County and Dr. Charles Laurence for the practice of medicine pursuant to duties as the local health authority. Speaker: Judge Haden/Chase Goetz; Backup: 4; Cost: \$12,000 annually
- H.6 To appoint Dr. Charles Laurence as the local health authority for Caldwell County, Texas, for a term of 2 years, effective March 25, 2024. Speaker: Judge Haden; Backup: 0; Cost: N/A
- H.7 To approve the designation of 9 county assets as salvage or surplus property for disposal or auction. Speaker: Judge Haden/Carolyn Caro; Backup: 1; Cost: \$0.00
- H.8 To approve the agreed cancellation of a competitive bid award to Vulcan Materials for TXDOT Grade 4 aggregate. Speaker: Judge Haden/Donald Leclerc; Backup: 0; Cost: \$0.00
- H.9 To approve final draft and solicitation of RFB 24CCP01B for Aggregate Grade 4 (3/8"). Speaker: Judge Haden/Carolyn Caro; Backup: 28; Cost: \$0.00
- H.10 To approve a permit for the development of Westwood Park #3, located at 1114 Westwood Road. Speaker: Commissioner Westmoreland; Backup: 10; Cost: \$0.00
- H.11 To approve the Final Plat for Clayton Addition consisting of 7 residential lots on approximately 13.177 acres located on Callihan Road and Bugtussle Lane. Speaker: Commissioner Horne/Kasi Miles; Backup: 19; Cost: \$0.00
- H.12 To approve the Final Plat for Cool Water Acres consisting of 124 residential lots on approximately 155.951 acres located on Taylorsville Road and FM 86. Speaker: Commissioner Horne/Kasi Miles; Backup: 50; Cost: \$0.00
- H.13 To approve public improvements in Tumbleweed Estates Phase 1 for permanent county maintenance and release the two-year maintenance bond. Speaker: Hoppy Haden/Dyral Thomas/Donald Leclerc; Backup: 3; Cost: \$0.00